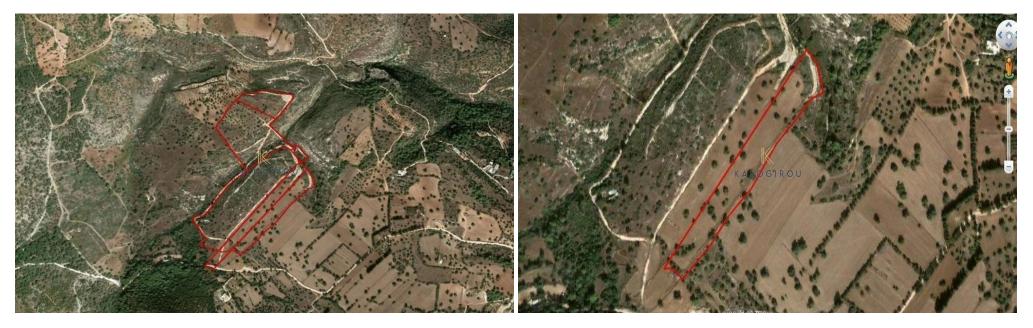

## 24,750m<sup>2</sup> Plot for Sale in Neo Chorio Pafou, Paphos District

- The property comprises of 6 fields and a 14/15 share of a seventh field in Neo Chorio, Paphos.

- It is located approx. 1.7km southwest of Neo Chorio village and approx. 4.6km southwest of Latsi fishing shelter.
- The field have a total area of 24,750 sqm (14/15 of 24,750 sqm) and part of the asset falls within Natura 2000 area.

Amenities Location

**Location:** Neo Chorio Pafou Region: **Paphos** 

Coordinates: 35.026185 / 32.345079

**Price: €100 000 + VAT** 

VAT Excluded Title transfer fee  $\sim$  1 650.00 Common expenses None Price per SQM  $\leq$  4.00/m<sup>2</sup>