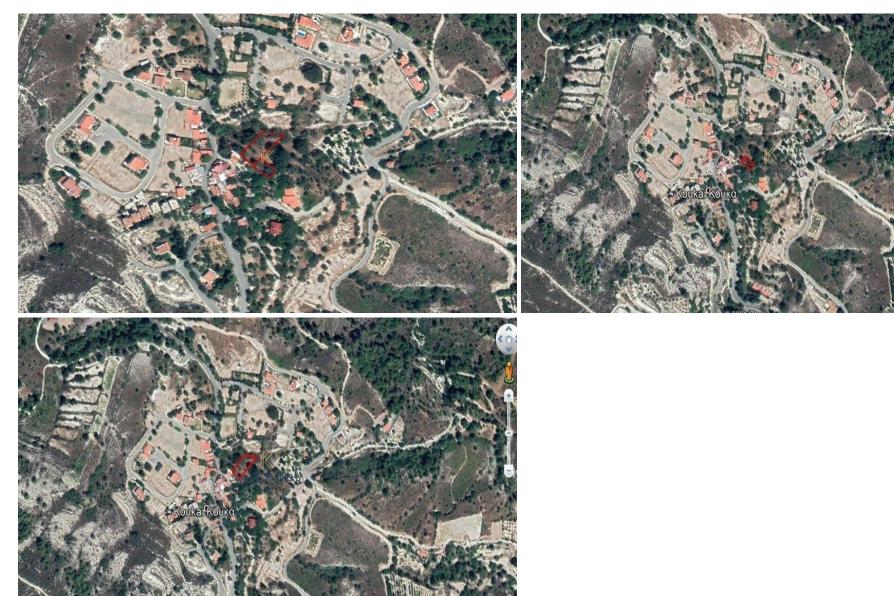

## 1,172m<sup>2</sup> Plot for Sale in Pera Pedi, Limassol District

The property consists of two adjoining residential fields in Kouka, Limassol. It is located approximately 25m east of Kouka – Pera Pedi road and approximately 100m southeast of Timios Stavros church.

The fields have a regular shape and benefits from approximately 17 m east of the nearest registered road. The properties have an area of 1,172 sqm.

The area is mainly residential.

| <b>Property Info</b> | Plot / Area Info |      | Additional info  |                |
|----------------------|------------------|------|------------------|----------------|
|                      |                  |      | Reference Number | 38933          |
|                      | Plot area        | 1172 | Property type    | Land and Plots |
|                      |                  |      | Condition        | Pre-Owned      |