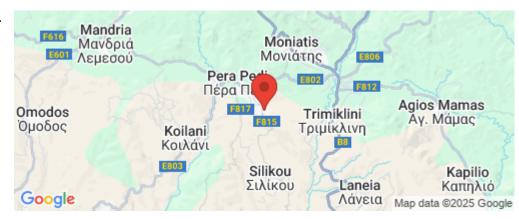

## 1,172m<sup>2</sup> Plot for Sale in Pera Pedi, Limassol District

The property consists of two adjoining residential fields in Kouka, Limassol. It is located approximately 25m east of Kouka – Pera Pedi road and approximately 100m southeast of Timios Stavros church.

The fields have a regular shape and benefits from approximately 17 m east of the nearest registered road. The properties have an area of 1,172 sqm.

The area is mainly residential.

| <b>Property Info</b> | Plot / Area Info |      | Additional info  |                |
|----------------------|------------------|------|------------------|----------------|
|                      |                  |      | Reference Number | 38933          |
|                      | Plot area        | 1172 | Property type    | Land and Plots |
|                      |                  |      | Condition        | Pre-Owned      |

Amenities Location

**Location:** Pera Pedi Region: **Limassol** 

Coordinates: **34.851196** / **32.887751** 

Price: €25 000 + VAT

VAT Excluded

Title transfer fee ~€375.00

Price per SQM €21.00/m²

Common expenses None