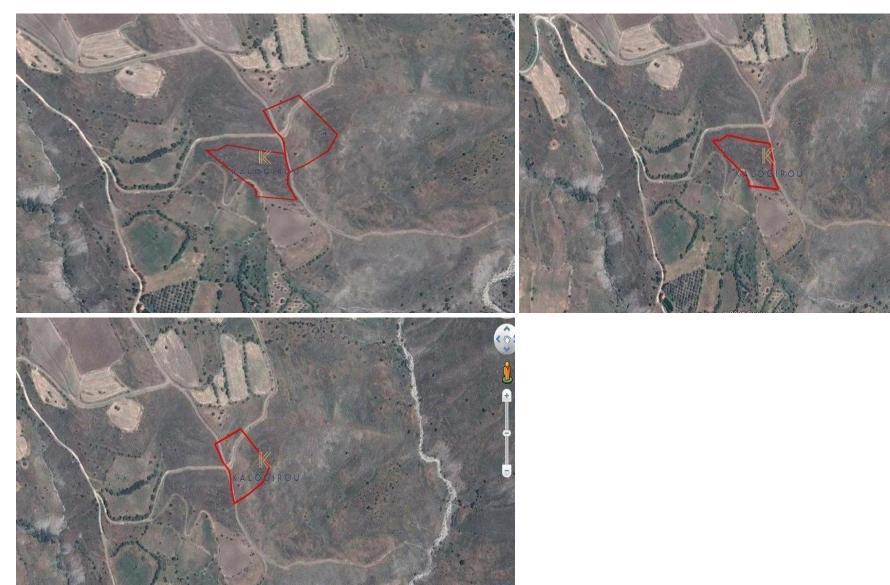

## 13,713m<sup>2</sup> Plot for Sale in Galataria, Paphos District

The property consists of two agricultural adjoining fields in Galataria, Paphos. It is located approx. 1.6km southeast of Galataria.

The fields have irregular shapes and they benefit from approx. 81m frontage along a registered footpath on their east border and have an area of 13,713 sqm.

The immediate area comprises of agricultural land.

The property is owned by Themis Portfolio Management Holdings Limited

The asset was acquired by Themis Portfolio Management Holdings Limited within the restructuring framework provided for in the Cyprus tax legislation. We recommend that you seek independent advice regarding any property transfer fees that may be applicable.