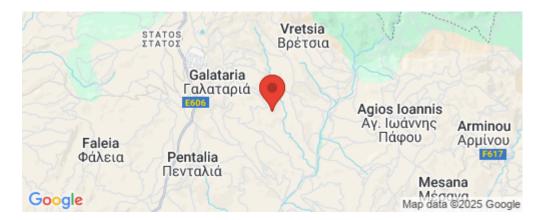

## 13,713m<sup>2</sup> Plot for Sale in Galataria, Paphos District

The property consists of two agricultural adjoining fields in Galataria, Paphos. It is located approx. 1.6km southeast of Galataria.

The fields have irregular shapes and they benefit from approx. 81m frontage along a registered footpath on their east border and have an area of 13,713 sqm.

The immediate area comprises of agricultural land.

The property is owned by Themis Portfolio Management Holdings Limited

The asset was acquired by Themis Portfolio Management Holdings Limited within the restructuring framework provided for in the Cyprus tax legislation. We recommend that you seek independent advice regarding any property transfer fees that may be applicable.