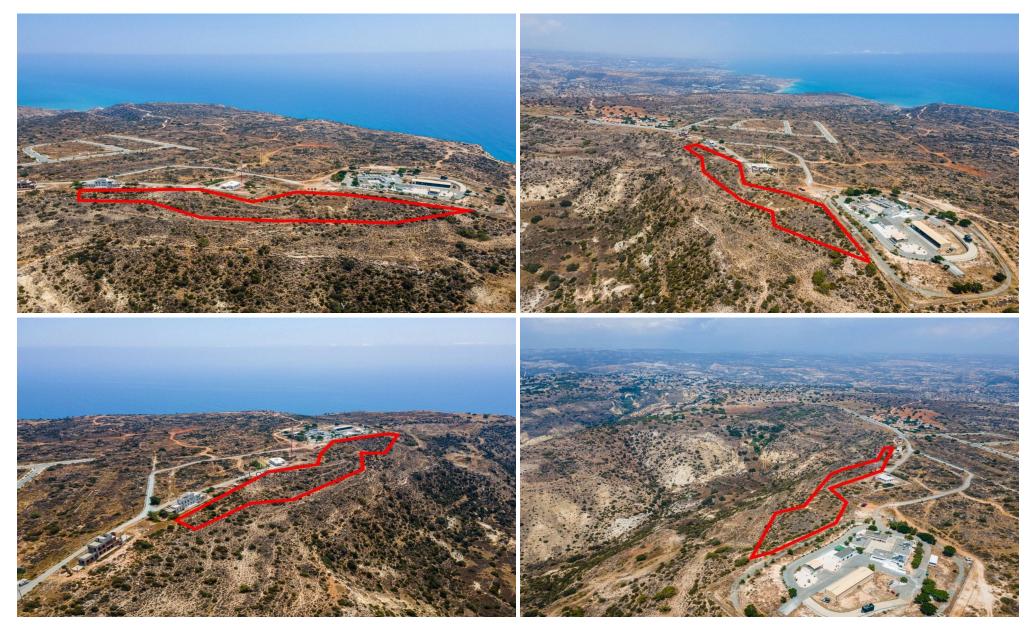

## 10,703m<sup>2</sup> Plot for Sale in Pissouri, Limassol District

This property is a residential field in Pissouri, Limassol. The property is located approximately 560m northeast of the sea, 1.8km southwest of Pissouri's center and 2,1km west of Kikladon road.

It has an irregular shape, has an area of 10,703 sqm and is approximately 8m north of the nearest registered road.

The immediate area comprises of undeveloped parcels of land and residential developments.