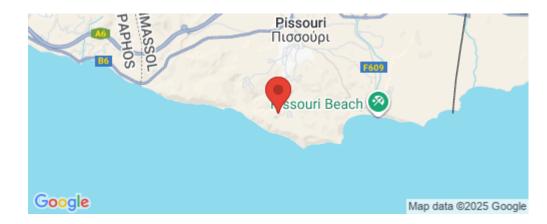

## 10,703m<sup>2</sup> Plot for Sale in Pissouri, Limassol District

This property is a residential field in Pissouri, Limassol. The property is located approximately 560m northeast of the sea, 1.8km southwest of Pissouri's center and 2,1km west of Kikladon road.

Amenities Location

**Location:** Pissouri Region: **Limassol** 

Coordinates: 34.650199 / 32.695135

Price: €270 000 + VAT

VAT Excluded

Title transfer fee ~€7 400.00

Price per SQM €25.00/m²

Common expenses None