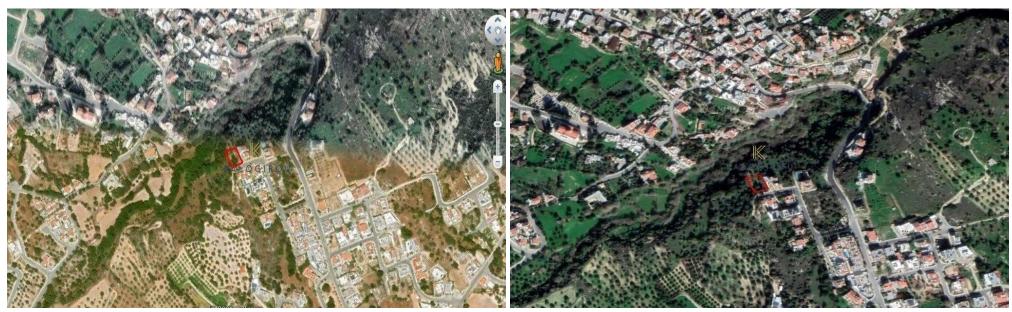

### 678m<sup>2</sup> Plot for Sale in Mesa Chorio, Paphos District

This property is a 1/2 share of a residential field in Mesa Chorio, Nicosia and is located approximately 530m northwest of Mesa Chorio and approx. 590m northeast of Paphos – Poly Chrysochous main road.

The property has an area of approximately 339 sqm (50% share of 678 sqm) and benefits of approximately 21m road frontage along a registered road on its southeast border.

The immediate area comprises of several residential as well as undeveloped parcels of land.