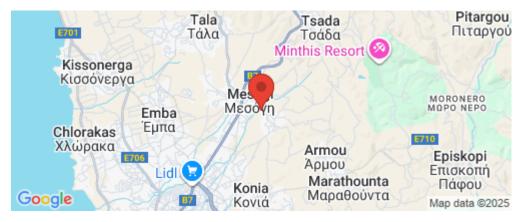

### 678m<sup>2</sup> Plot for Sale in Mesa Chorio, Paphos District

This property is a 1/2 share of a residential field in Mesa Chorio, Nicosia and is located approximately 530m northwest of Mesa Chorio and approx. 590m northeast of Paphos – Poly Chrysochous main road.

The property has an area of approximately 339 sqm (50% share of 678 sqm) and benefits of approximately 21m road frontage along a registered road on its southeast border.

The immediate area comprises of several residential as well as undeveloped parcels of land.