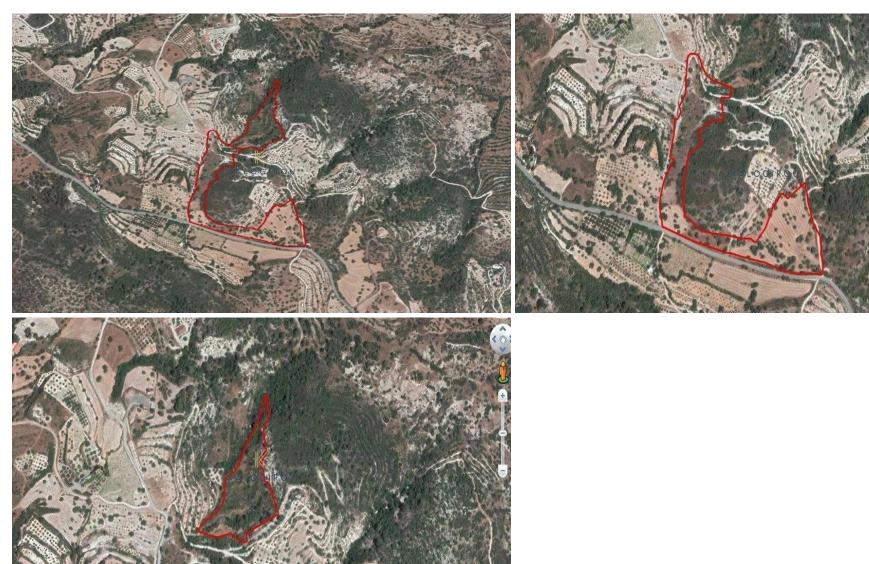

## 47,169m<sup>2</sup> Plot for Sale in Apsiou, Limassol District

– The property comprises of a 1/3 share and a 1/26 share of two fields in Apsiou, Limassol.

- It is located approx. 2,4km southeast of Apsiou's village.
- The fields have a total area of 5,655 sqm (1/3 share of 13,026 sqm and 1/26 share of 34,143 sqm), irregular shapes and benefit from approx. 330m road frontage along a registered road on their south border.
- They also benefit from a total frontage approx. 535m along a registered footpath.