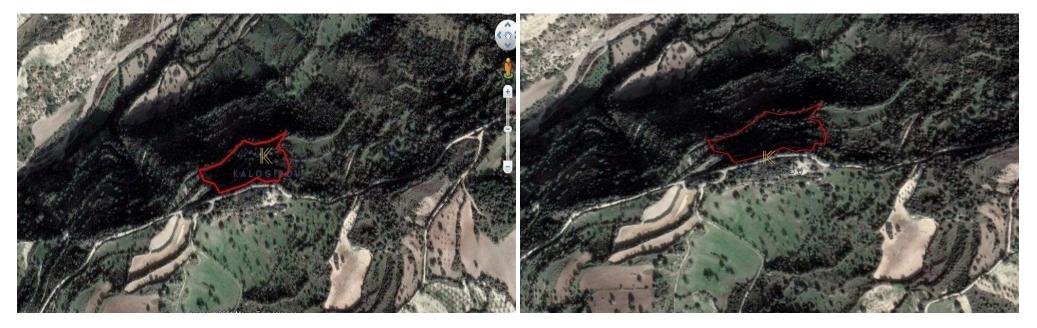

## 9,365m<sup>2</sup> Plot for Sale in Choulou, Paphos District

The property is a 1/2 share of a field in Choulou, Paphos. It is located approximately 1.5km northeast of Choulou village and 570m northwest of Choulou – Statos – Agios Fotios road.

The field has an area of approx. 4,682 sqm (1/2 share of 9,365 sqm) and is located 15m north of the nearest registered footpath and 570m north of the nearest registered road. The property falls within the Natura2000 protection zone.

The immediate area comprises of undeveloped parcels of land.

The property is owned by Themis Portfolio Management Holdings Limited

The asset was acquired by Themis Portfolio Management Holdings Limited within the restructuring framework provided ...