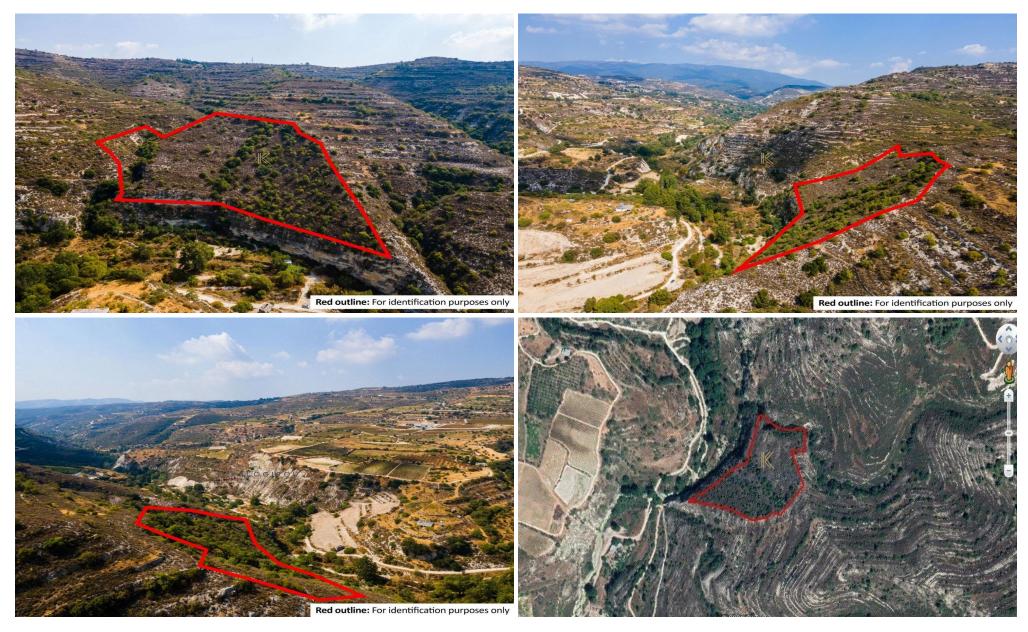

## 18,637m<sup>2</sup> Plot for Sale in Koilani, Limassol District

Agricultural Land in Koilani village, Limassol. The property is located approx. 1,5km south of Koilani village and approx. 1,5km northwest of Lofou village. The field has an irregular shape, has an area of 18,637 sqm and is approx. 700m west of the nearest registered road. The immediate area comprises of agricultural and undeveloped parcels of land.

It is noted that the land falls with  $\Gamma 3$  zone with 10% density and 10% land coverage.

| Property Info | Plot / Area Info |       | Additional info  |                |
|---------------|------------------|-------|------------------|----------------|
|               | Plot area        | 18637 | Reference Number | 39179          |
|               |                  |       | Property type    | Land and Plots |
|               |                  |       | Condition        | Pre-Owned      |
|               |                  |       | View             | Mountains view |