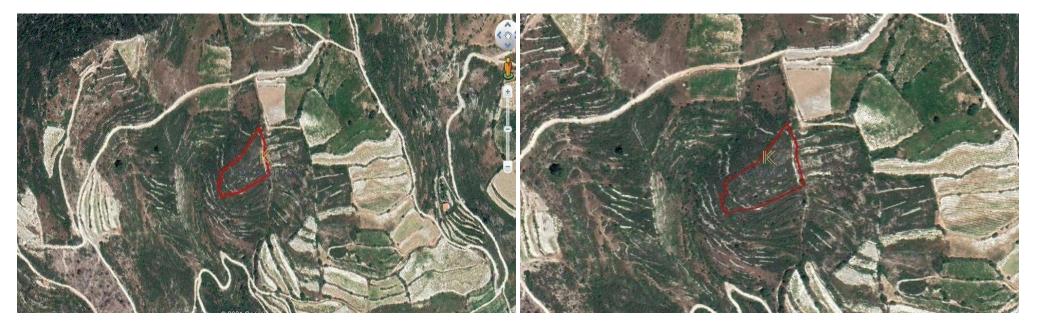

The field has an irregular shape. It has an area of 6,021 sqm and is approx. 250m west of the nearest registered road.

The immediate area comprises of agricultural and undeveloped parcels of land.

The property is owned by Themis Portfolio Management Holdings Limited