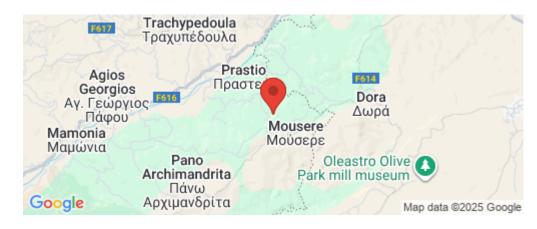

## 6,021m<sup>2</sup> Plot for Sale in Mousere, Paphos District

This property is a field in Mousere, Paphos and is located approx. 825m northwest of Mousere village centre and approx. 690m north of Paphos – Dora road.

The property has an area of 6,021 sqm and is approx. 110m east of the nearest registered footpath.

The immediate area comprises of undeveloped parcels of land.

The property is owned by Themis Portfolio Management Holdings Limited

Amenities Location

**Location:** Mousere Region: **Paphos** 

Coordinates: 34.775781 / 32.707701

**Price: €5 000 + VAT** 

VAT Excluded

Title transfer fee ~€75.00

Price per SQM €1.00/m²

Common expenses None