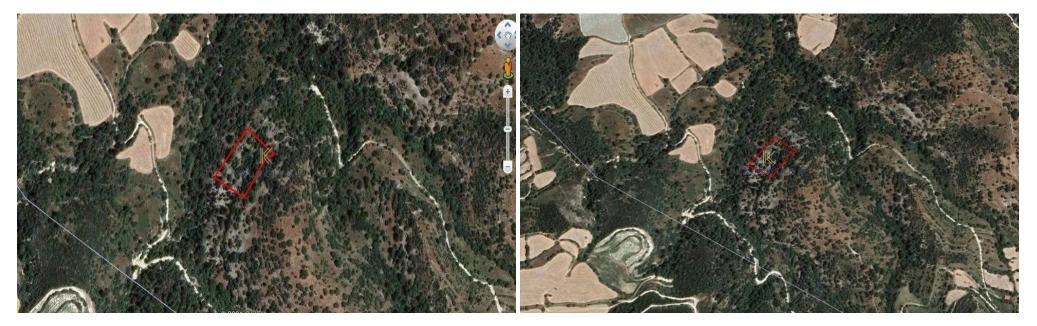

## 6,021m<sup>2</sup> Plot for Sale in Mousere, Paphos District

This property is a field in Mousere, Paphos and is located approx. 825m northwest of Mousere village centre and approx. 690m north of Paphos – Dora road.

The property has an area of 6,021 sqm and is approx. 110m east of the nearest registered footpath.

The immediate area comprises of undeveloped parcels of land.

The property is owned by Themis Portfolio Management Holdings Limited

| Property Info | Plot / Area Info |                  | Additional info |                |
|---------------|------------------|------------------|-----------------|----------------|
|               | R                | Reference Number | 39225           |                |
|               | Plot area        | 6021             | Property type   | Land and Plots |
|               |                  |                  | Condition       | Pre-Owned      |