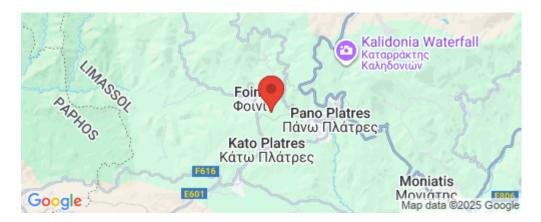

## 8,297m<sup>2</sup> Plot for Sale in Foini, Limassol District

- Agricultural field in Foini, Limassol
- 50% share (no distribution agreement in place)
- Total area 8,297 sqm (4148 sqm for sale).
- 500m. from the centre of the village and 150m. north of the Foini-Troodos road
- Next to a Residential Zone on its eastern and western borders
   The property is owned by Themis Portfolio Management Holdings Ltd

Amenities Location

**Location:** Foini Region: **Limassol** 

Coordinates: 34.889918 / 32.844022

Price: €35 000 + VAT

VAT Excluded

Title transfer fee ~€525.00

Price per SQM €4.00/m²

Common expenses None