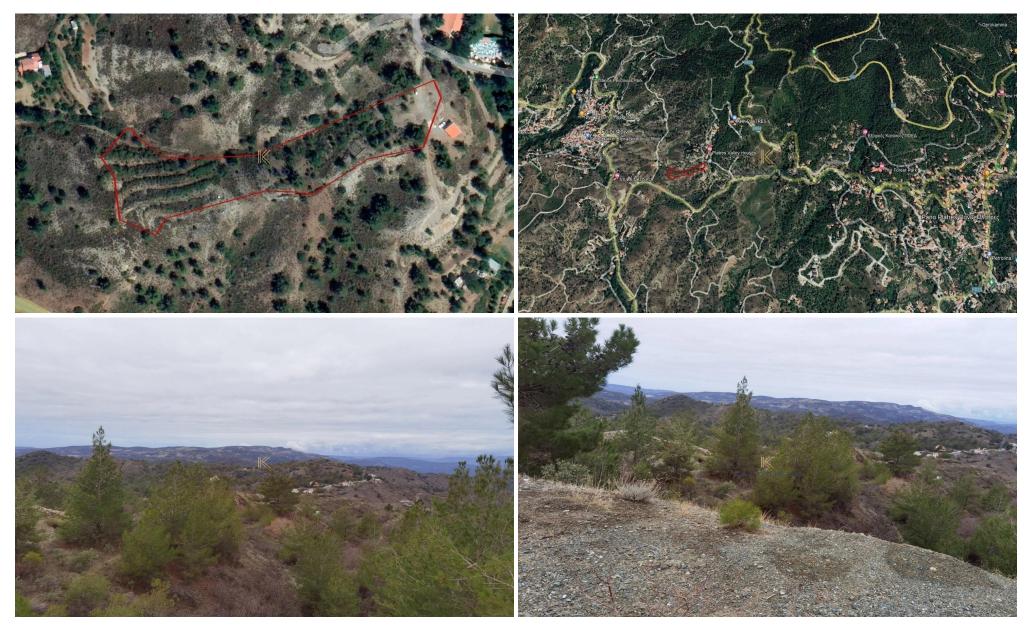

## 8,297m<sup>2</sup> Plot for Sale in Foini, Limassol District

- Agricultural field in Foini, Limassol
- 50% share (no distribution agreement in place)
- Total area 8,297 sqm (4148 sqm for sale).
- 500m. from the centre of the village and 150m. north of the Foini-Troodos road
- Next to a Residential Zone on its eastern and western borders
   The property is owned by Themis Portfolio Management Holdings Ltd

Amenities Location

**Location:** Foini Region: **Limassol** 

Coordinates: 34.889918 / 32.844022

Price: €35 000 + VAT

VAT Excluded

Title transfer fee ~€525.00

Price per SQM €4.00/m²

Common expenses None