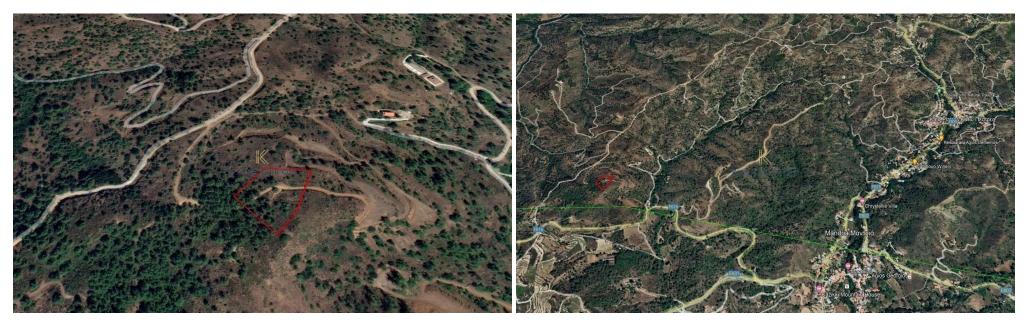

## 5,686m<sup>2</sup> Plot for Sale in Limassol District

- Field in Kato Platres, Limassol
- 100% share
- Total area 5,686 sqm
- Planning Zone: Z1 (protection zone)

The property is owned by Themis Portfolio Management Holdings Ltd

| Property Info | Plot / Area Info |         | Additional info  |                |
|---------------|------------------|---------|------------------|----------------|
|               |                  | Referen | Reference Number | 39848          |
|               | Plot area        | 5686    | Property type    | Land and Plots |
|               |                  |         | Condition        | Pre-Owned      |