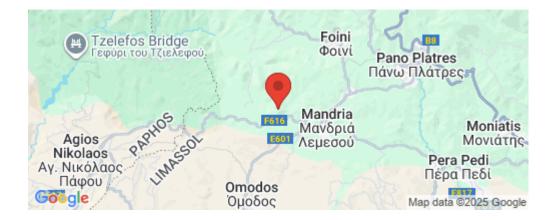

## 5,686m<sup>2</sup> Plot for Sale in Limassol District

- Field in Kato Platres, Limassol
- 100% share
- Total area 5,686 sqm
- Planning Zone: Z1 (protection zone)

The property is owned by Themis Portfolio Management Holdings Ltd

**Amenities Location** 

Region: Limassol

Coordinates: **34.875101** / **32.816691** 

**Price: €15 000 + VAT** 

VAT Excluded

Title transfer fee ~€225.00

Price per SQM €3.00/m²

Common expenses None