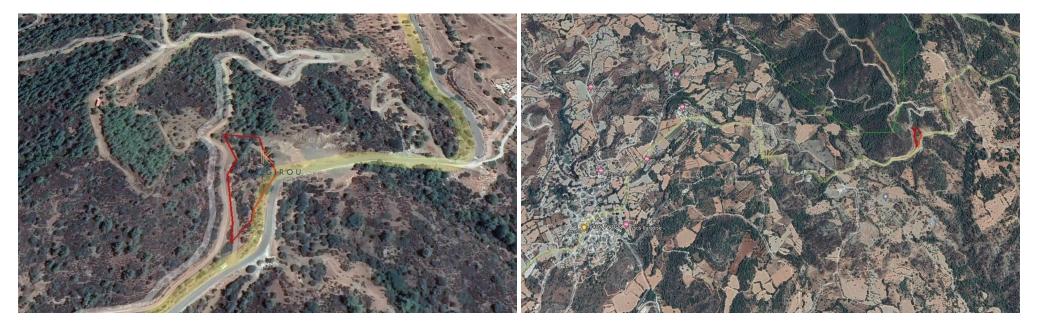

## 4,360m<sup>2</sup> Plot for Sale in Lysos, Paphos District

- Agricultural field in Lysos, Paphos.
- 100% share
- Planning zone: Γ3
- Area 4,360 sqm.
- 2.2km from the centre of Lysos village

The property is owned by Themis Portfolio Management Holdings Limited

**Amenities Location** 

**Location:** Lysos Region: **Paphos** 

Coordinates: 35.126413 / 33.429859

**Price: €20 000 + VAT** 

VAT Excluded

Title transfer fee ~€300.00

Price per SQM €5.00/m²

Common expenses None