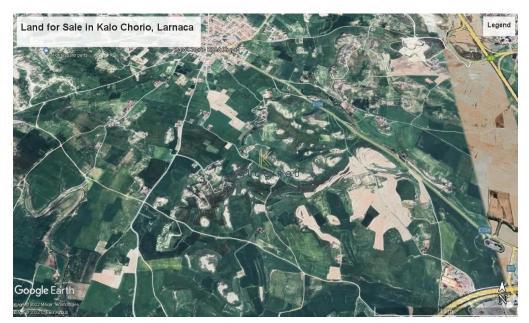

## 6,021m<sup>2</sup> Plot for Sale in Larnaca District

Agricultural Land for sale in Kalo Chorio Village, Larnaca. Kalo Chorio has a lot of amenities like schools, supermarket, bank, kiosks etc. The village of Kalo Chorio is only a short distance from Larnaca Town, as well as Larnaca International Airport. Very easy access to Larnaca, Nicosia, Limassol motorway.

Land for Sale in Kalo Chorio Village, Larnaca. Land of 6.021 sq. m with 10% building density and 10% land coverage, zone Γ3.

Title deed available.

| Property Info | Plot / Area Info |       | Additional info  |                |
|---------------|------------------|-------|------------------|----------------|
|               |                  | Refer | Reference Number | 39973          |
|               | Plot area        | 6021  | Property type    | Land and Plots |
|               |                  |       | Condition        | Pre-Owned      |