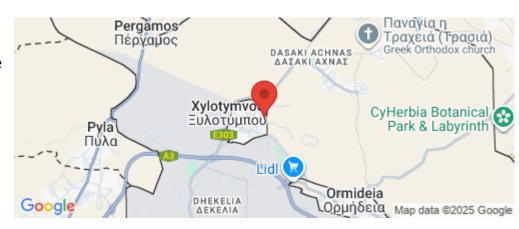

## 2,842m<sup>2</sup> Plot for Sale in Larnaca District

Residential Land for Sale in Xylotimvou Village, Larnaca. Xylotimvou Village has amenities such as schools, supermarkets, banks, pharmacies etc. The field situated at a distance of 1.4 kilometers (approx.) north of the motorway and 700 meters (approx.) northeast of the community center.

Amenities Location

Region: Larnaca

Coordinates: 35.017778367717 / 33.748242228958

**Price: €115 000 + VAT** 

VAT Excluded

Title transfer fee ~€2 025.00

Price per SQM €40.00/m²

Common expenses None