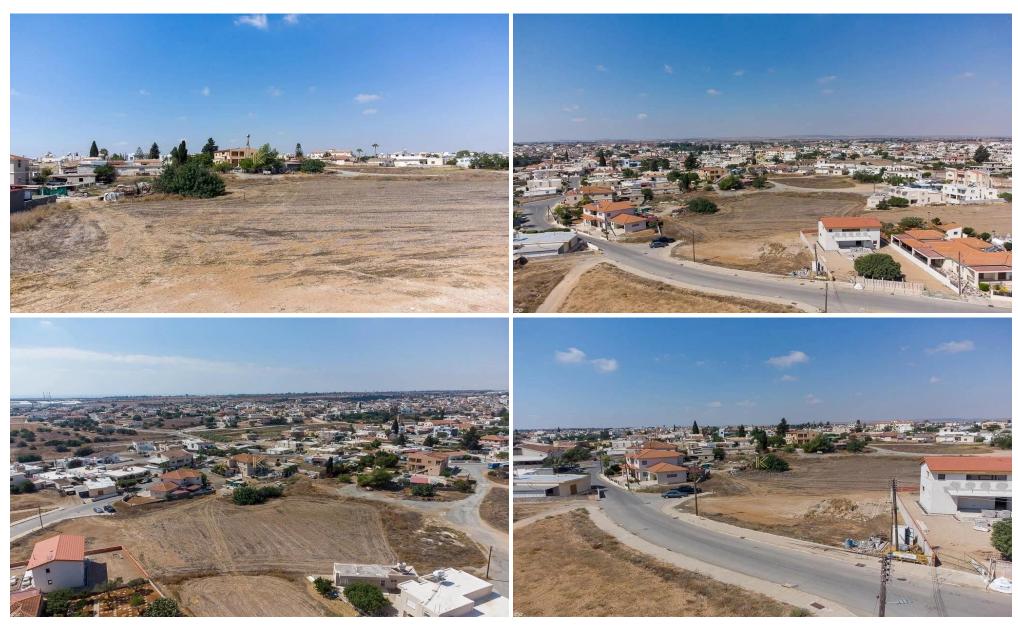

## 2,842m<sup>2</sup> Plot for Sale in Larnaca District

Residential Land for Sale in Xylotimvou Village, Larnaca. Xylotimvou Village has amenities such as schools, supermarkets, banks, pharmacies etc. The field situated at a distance of 1.4 kilometers (approx.) north of the motorway and 700 meters (approx.) northeast of the community center.

Land for Sale in Xylotimvou area. Total land of 2.842 sq. m with 50% building density. The property falls within the Zone H2. The property it has an irregular shape and an even surface. It abuts a public road along its southeastern boundary with a frontage of 6 meters (approx.).

It is suitable for the division of plots or for the development of a large-scale residential project.

The ...

| Property Info | Plot / Area Info |      | Additional info  |                |
|---------------|------------------|------|------------------|----------------|
|               |                  |      | Reference Number | 40490          |
|               | Plot area        | 2842 | Property type    | Land and Plots |
|               |                  |      | Condition        | Pre-Owned      |