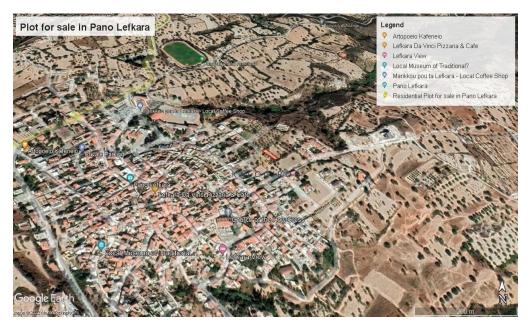

## 502m<sup>2</sup> Plot for Sale in Larnaca District

Residential Plot for sale in Pano Lefkara Village, Larnaca. Lefkara Village provides all amenities such as schools, bank, supermarket, hospital, restaurants, coffee places etc. A 20-minute drive to Larnaca Town, the harbor and the beach. Easy access to Larnaca, Nicosia, Limassol motorway.

Residential Plot for sale in Pano Lefkara area. Plot of 502 sq. m. with 90% building density and 50% land coverage, zone  $K\alpha6$ . The property is suitable to build a house up to two floors.

The locality of the property is characterized by a beautiful natural environment.