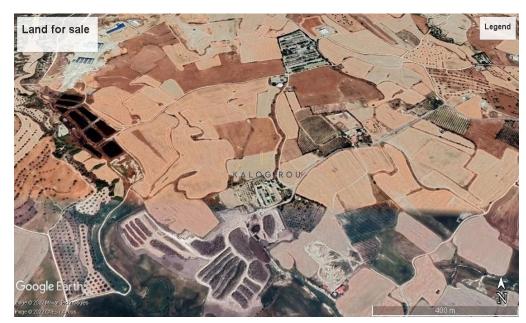

## 63,881m<sup>2</sup> Plot for Sale in Tersefanou, Larnaca District

Agricultural land for sale in Tersefanou area, Larnaca. Tersefanou is a quaint and tranquil village next to Kiti Village. Just 3km close to the sea with many different beaches in the area, including the popular Faros Beach. Tersefanou Village provides amenities such as supermarkets, restaurants etc. within walking distance. Just a 5-minute drive to Kiti Village where there is access to many amenities such as major supermarkets, restaurants, shops, banks, pharmacies etc. Easy access to Larnaca, Ayia Napa, Nicosia and Limassol motorway. A 15-minute drive to Larnaca International Airport.

Land for sale in Larnaca, Tersefanou area. Land of 63881 sq. m. with 10% density and 15% land co...

| Property Info | Plot / Area Info |         | Additional info  |                |
|---------------|------------------|---------|------------------|----------------|
|               |                  | Referen | Reference Number | 40650          |
|               | Plot area        | 63881   | Property type    | Land and Plots |
|               |                  |         | Condition        | Pre-Owned      |