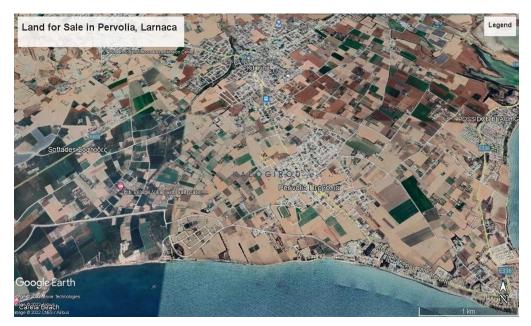

## 2,676m<sup>2</sup> Plot for Sale in Pervolia Larnacas

Touristic Land for Sale in Pervolia Village, Larnaca. Pervolia Village provides amenities such as supermarket, school, restaurant etc. A short drive to Kiti Village where there is access to all amenities. A short drive to Larnaca Town Centre and the beautiful palm tree linked Phinikoudes Avenue. A 10-minute drive to Larnaca International Airport. Easy access to the motorway.

Amenities Location

**Location:** Pervolia Larnacas Region: **Larnaca** 

Coordinates: **34.82484657622** / **33.559976315211** 

**Price: €107 000 + VAT** 

VAT Excluded

Title transfer fee ~€1 825.00

Price per SQM €40.00/m²