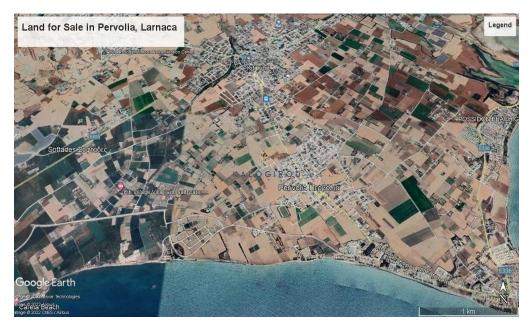

## 6,255m<sup>2</sup> Plot for Sale in Pervolia Larnacas

Touristic Land for Sale in Pervolia Village, Larnaca. Pervolia Village provides amenities such as supermarket, school, restaurant etc. A short drive to Kiti Village where there is access to all amenities. A short drive to Larnaca Town Centre and the beautiful palm tree linked Phinikoudes Avenue. A 10-minute drive to Larnaca International Airport. Easy access to the motorway.

Amenities Location

**Location:** Pervolia Larnacas Region: **Larnaca** 

Coordinates: 34.820996051434 / 33.550484981245

Price: €395 000 + VAT

VAT Excluded

Title transfer fee ~€12 400.00

Price per SQM €63.00/m²