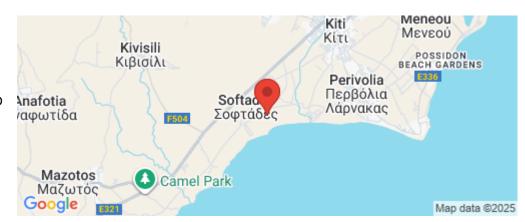

## 8,305m<sup>2</sup> Plot for Sale in Pervolia Larnacas

Touristic Land for Sale in Pervolia Village, Larnaca. Pervolia Village provides amenities such as supermarket, school, restaurant etc. A short drive to Kiti Village where there is access to all amenities. A short drive to Larnaca Town Centre and the beautiful palm tree linked Phinikoudes Avenue. A 10-minute drive to Larnaca International Airport. Easy access to the motorway.

Amenities Location

**Location:** Pervolia Larnacas Region: **Larnaca** 

Coordinates: **34.822625699916** / **33.54924338592** 

Price: €509 000 + VAT

VAT Excluded

Title transfer fee ~€16 960.00

Price per SQM €61.00/m²