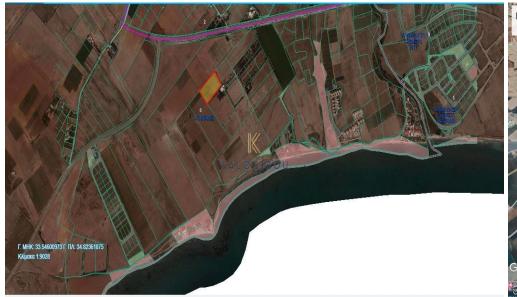

Touristic Land for Sale in Pervolia Village. Land of 8.305 sq. m with 45% building density and 20% land coverage, zone T2α. The surrounding area of the property is characterized primarily by touristic developments consisting of touristic houses and apartments, touristic villas, villas under construction, empt...

| Property Info | Plot / Area Info |      | Additional info  |                |
|---------------|------------------|------|------------------|----------------|
|               |                  |      | Reference Number | 40835          |
|               | Plot area        | 8305 | Property type    | Land and Plots |
|               |                  |      | Condition        | Pre-Owned      |