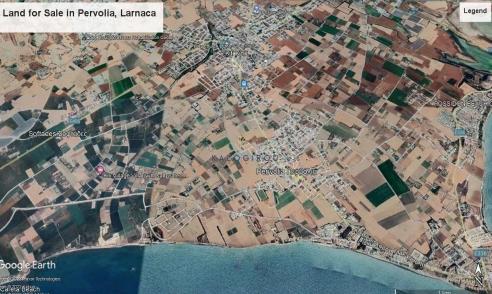

## 8,305m<sup>2</sup> Plot for Sale in Pervolia Larnacas

Touristic Land for Sale in Pervolia Village, Larnaca. Pervolia Village provides amenities such as supermarket, school, restaurant etc. A short drive to Kiti Village where there is access to all amenities. A short drive to Larnaca Town Centre and the beautiful palm tree linked Phinikoudes Avenue. A 10-minute drive to Larnaca International Airport. Easy access to the motorway.

Touristic Land for Sale in Pervolia Village. Land of 8.305 sq. m with 45% building density and 20% land coverage, zone T2α. The surrounding area of the property is characterized primarily by touristic developments consisting of touristic houses and apartments, touristic villas, villas under construction, empt...