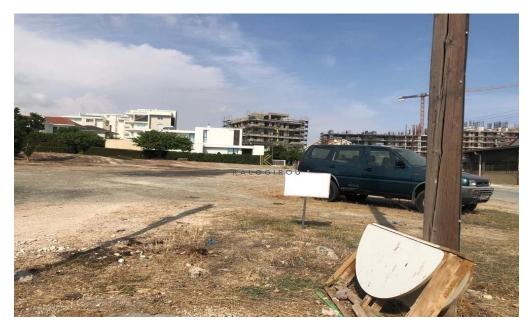

## 474m<sup>2</sup> Plot for Sale in Larnaca District

Corner Plot for sale in the New Metropolis Mall area, Larnaca. Great location, as all amenities, such as schools, supermarkets, entertainment and sporting facilities, are within close proximity. Located in a lovely residential area of Larnaca close to the New Metropolis Mall. There is easy access to highways linking all cities on the island.

Land of 474 sq. m with 120% building density and 50% land coverage, zone Ka4. The plot has public road access. The property is characterized as residential.

Title Deed Available.

| Property Info | Plot / Area Info |     | Additional info  |                |
|---------------|------------------|-----|------------------|----------------|
|               |                  |     | Reference Number | 41034          |
|               | Plot area        | 474 | Property type    | Land and Plots |
|               |                  |     | Condition        | Pre-Owned      |