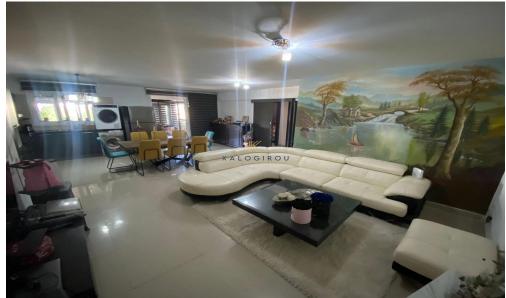

Apartment for sale in Oroklini, Larnaca. The property is semi furnished and consists of an open plan kitchen, living and dining area, A/C, electrical appliances, two bedrooms, one shower en suite, one bathroom, 2wc and a storage room. Externally there is also a big covered veranda that is modified and consists of a sitting area, kitchen and covere...