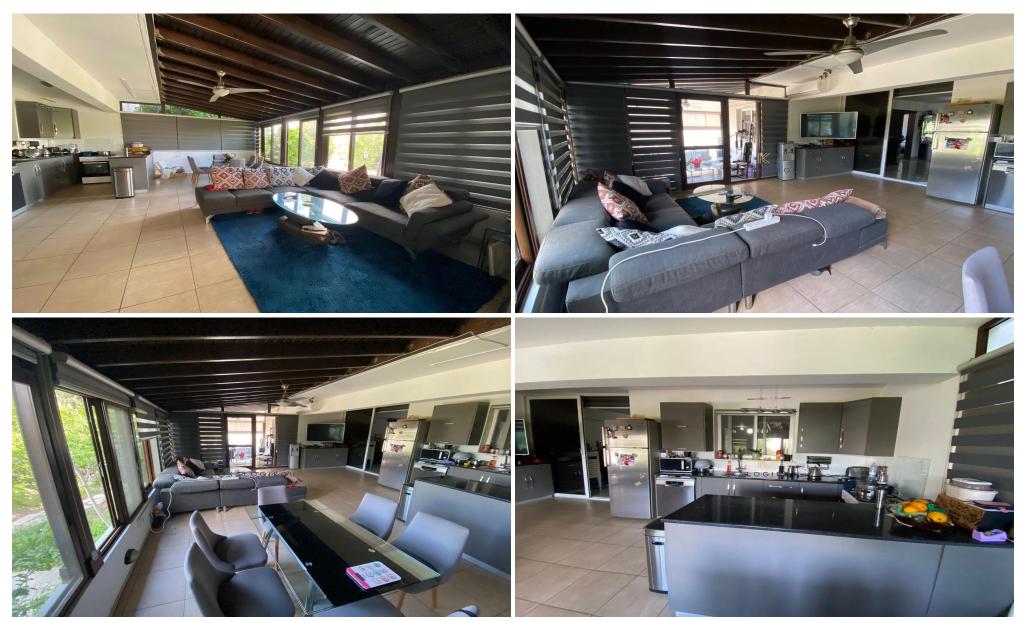

Apartment for sale in Oroklini, Larnaca. The property is semi furnished and consists of an open plan kitchen, living and dining area, A/C, electrical appliances, two bedrooms, one shower en suite, one bathroom, 2wc and a storage room. Externally there is also a big covered veranda that is modified and consists of a sitting area, kitchen and covere...