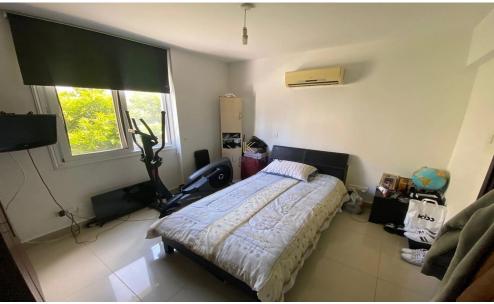

Apartment for sale in Oroklini, Larnaca. The property is semi furnished and consists of an open plan kitchen, living and dining area, A/C, electrical appliances, two bedrooms, one shower en suite, one bathroom, 2wc and a storage room. Externally there is also a big covered veranda that is modified and consists of a sitting area, kitchen and covere...