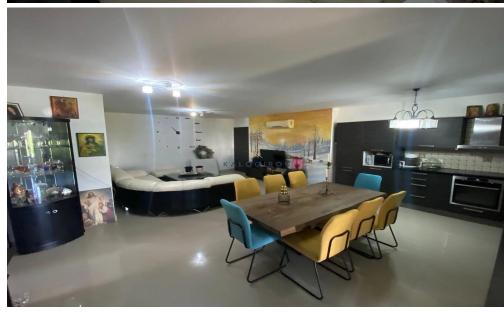

Apartment for sale in Oroklini, Larnaca. The property is semi furnished and consists of an open plan kitchen, living and dining area, A/C, electrical appliances, two bedrooms, one shower en suite, one bathroom, 2wc and a storage room. Externally there is also a big covered veranda that is modified and consists of a sitting area, kitchen and covere...