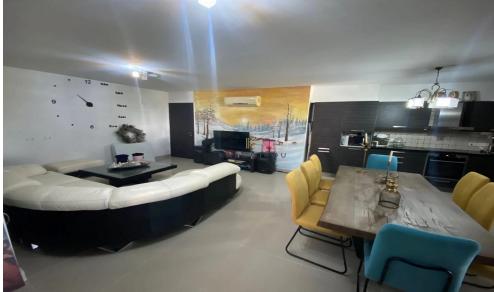

Apartment for sale in Oroklini, Larnaca. The property is semi furnished and consists of an open plan kitchen, living and dining area, A/C, electrical appliances, two bedrooms, one shower en suite, one bathroom, 2wc and a storage room. Externally there is also a big covered veranda that is modified and consists of a sitting area, kitchen and covere...