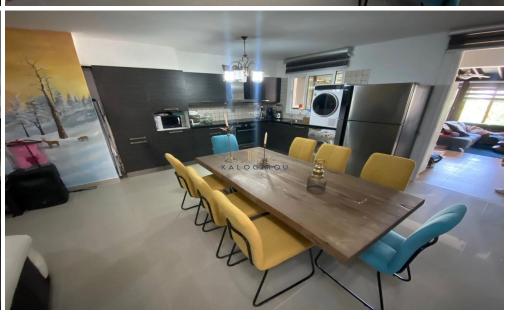

Apartment for sale in Oroklini, Larnaca. The property is semi furnished and consists of an open plan kitchen, living and dining area, A/C, electrical appliances, two bedrooms, one shower en suite, one bathroom, 2wc and a storage room. Externally there is also a big covered veranda that is modified and consists of a sitting area, kitchen and covere...