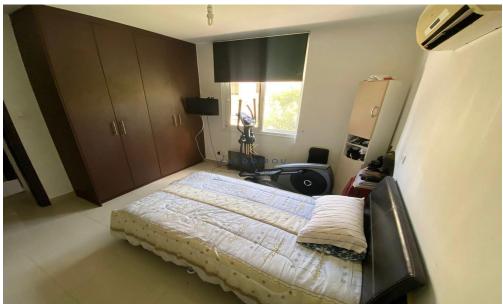

Apartment for sale in Oroklini, Larnaca. The property is semi furnished and consists of an open plan kitchen, living and dining area, A/C, electrical appliances, two bedrooms, one shower en suite, one bathroom, 2wc and a storage room. Externally there is also a big covered veranda that is modified and consists of a sitting area, kitchen and covere...