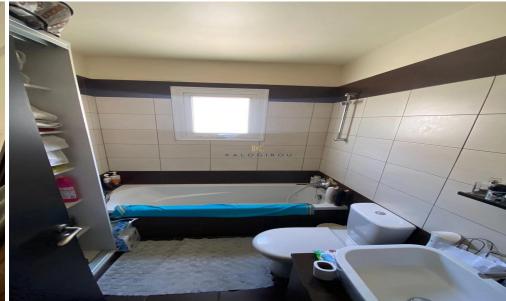

Apartment for sale in Oroklini, Larnaca. The property is semi furnished and consists of an open plan kitchen, living and dining area, A/C, electrical appliances, two bedrooms, one shower en suite, one bathroom, 2wc and a storage room. Externally there is also a big covered veranda that is modified and consists of a sitting area, kitchen and covere...