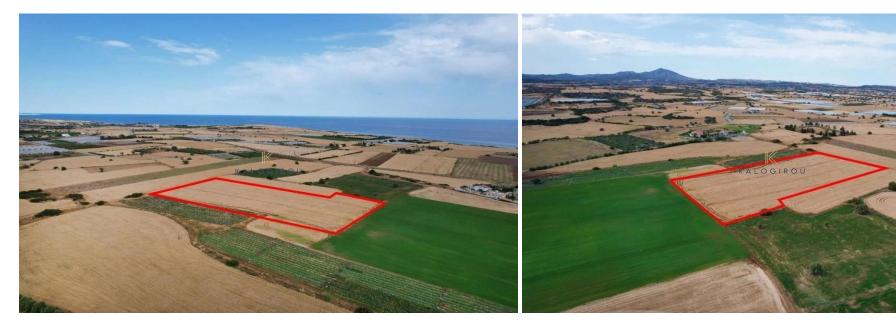

## 14,716m<sup>2</sup> Plot for Sale in Alaminos, Larnaca District

Touristic Land for Sale in Alaminos area, Larnaca. Alaminos Village provides amenities such as restaurants, coffee shops etc. A short drive to Mazotos Village and Kiti Village where there is access to many amenities. A short drive to Larnaca Town and Larnaca International Airport. Easy access to Larnaca, Limassol motorway.

Land for Sale in Alaminos Village, Larnaca. Land of 14,716 sq. m with 30% building density and 20% land coverage, zone T3β and it is situated 110m from the nearest registered road.

Title Deed Available.