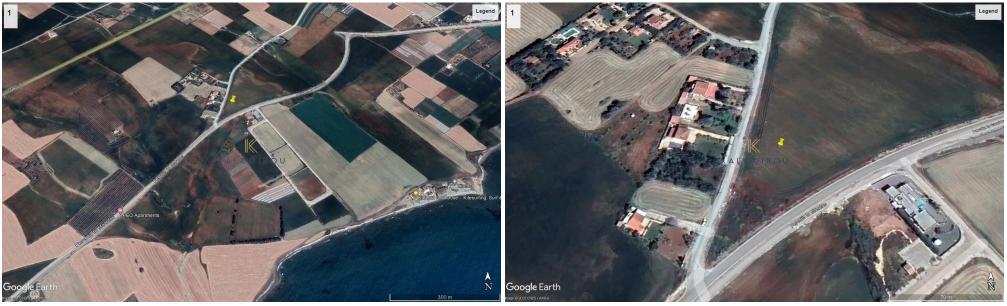

Land for Sale in Pervolia area. Land has an area of 6,707sqm, a trapezium shape with a flat even surface and benefits from road frontage of 87m and 108m along its north west border. The property is covered by all essential services (electricity, water and telecommunications).