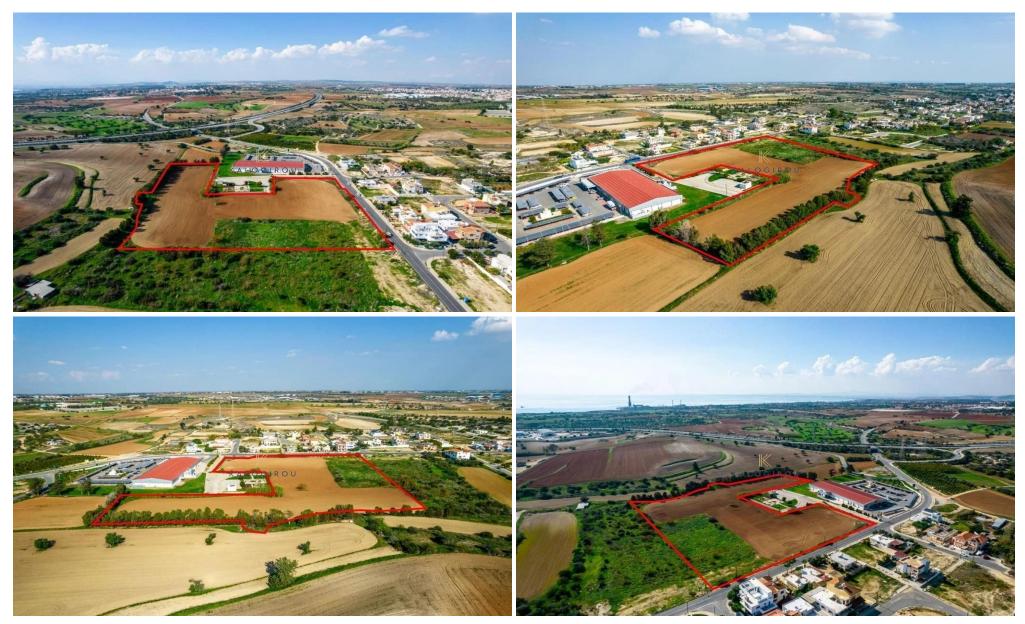

## 22,061m<sup>2</sup> Plot for Sale in Ormideia, Larnaca District

Residential Land for Sale in Ormideia Village, Larnaca. Close to all amenities including schools, supermarket, banks, shops, restaurants etc. Just a short drive to the beach. Easy access to Larnaca, Ayia Napa, Protaras, Paralimni motorway. A 15-minute drive to Ayia Napa and a 20-minute drive to Larnaca Town and Larnaca International Airport.

Land for Sale in Ormideia area, Larnaca. Land of 22.061 sq. m with 60% building density and 35% of land coverage, zone H3.

It is ideal for the development of a residential complex or individual houses.

Title Deed Available

| Property Info | Plot / Area Info |             | Additional info  |                |
|---------------|------------------|-------------|------------------|----------------|
|               |                  | Reference N | Reference Number | 42321          |
|               | Plot area        | 22061       | Property type    | Land and Plots |
|               |                  |             | Condition        | Pre-Owned      |