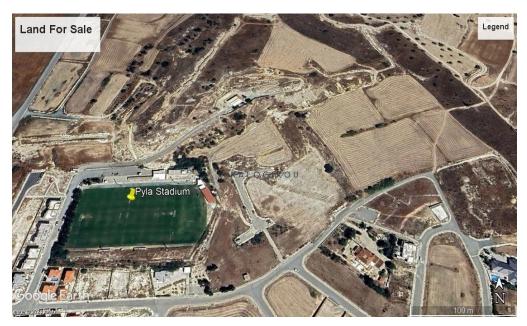

## 3,679m<sup>2</sup> Plot for Sale in Pyla, Larnaca District

Residential land for sale in Pyla, Larnaca. Close to many amenities including schools, supermarket, banks, shops, restaurants etc. Is just 2-minute drive to the beach, 5-Star Hotels and within close proximity to Larnaca Town Centre and Larnaca International Airport.

Land for sale in Pyla, Larnaca of 3679 sq. m. with 90% building density and 50% land coverage, zone H2.

Price: €199.000 + VAT

Title Deed Available

| Property Info | Plot / Area Info |      | Additional info  |                |
|---------------|------------------|------|------------------|----------------|
|               |                  |      | Reference Number | 42328          |
|               | Plot area        | 3679 | Property type    | Land and Plots |
|               |                  |      | Condition        | Pre-Owned      |