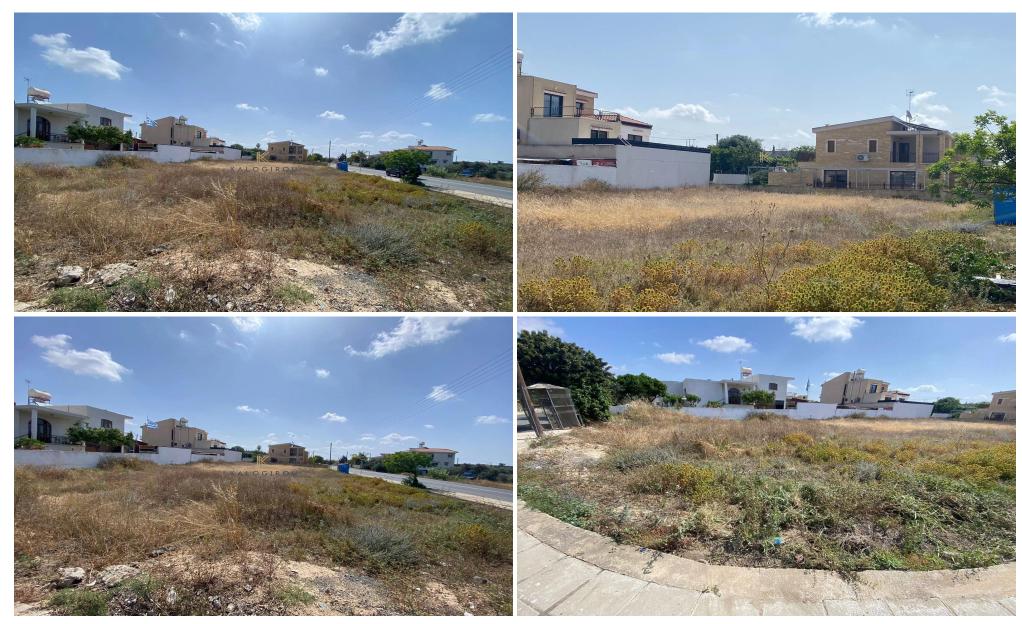

## 540m<sup>2</sup> Plot for Sale in Ormideia, Larnaca District

Corner plot for sale in Ormideia, Larnaca. Close to all amenities including schools, supermarket, banks, shops, restaurants etc. Just a short drive to the beach. Easy access to Larnaca, Ayia Napa, Protaras, Paralimni motorway. A 15-minute drive to Ayia Napa and a 20-minute drive to Larnaca Town and Larnaca International Airport.

The plot has regular shape and falls in zone H3 with 60% of Density and 35% of coverage. The total area of land is 540 sq.m.

Title Deed Available.

Price: €90.000

| Property Info | Plot / Area Info |     | Additional info  |                |
|---------------|------------------|-----|------------------|----------------|
|               |                  |     | Reference Number | 42367          |
|               | Plot area        | 540 | Property type    | Land and Plots |
|               |                  |     | Condition        | Pre-Owned      |