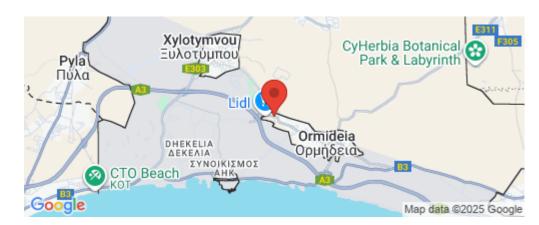

## 540m<sup>2</sup> Plot for Sale in Ormideia, Larnaca District

Corner plot for sale in Ormideia, Larnaca. Close to all amenities including schools, supermarket, banks, shops, restaurants etc. Just a short drive to the beach. Easy access to Larnaca, Ayia Napa, Protaras, Paralimni motorway. A 15-minute drive to Ayia Napa and a 20-minute drive to Larnaca Town and Larnaca International Airport.

Amenities Location

**Location:** Ormideia Region: **Larnaca** 

Coordinates: 34.999664503953 / 33.761258833588

**Price: €90 000 + VAT** 

VAT Excluded

Title transfer fee ~€1 400.00

Price per SQM €167.00/m²

Common expenses None