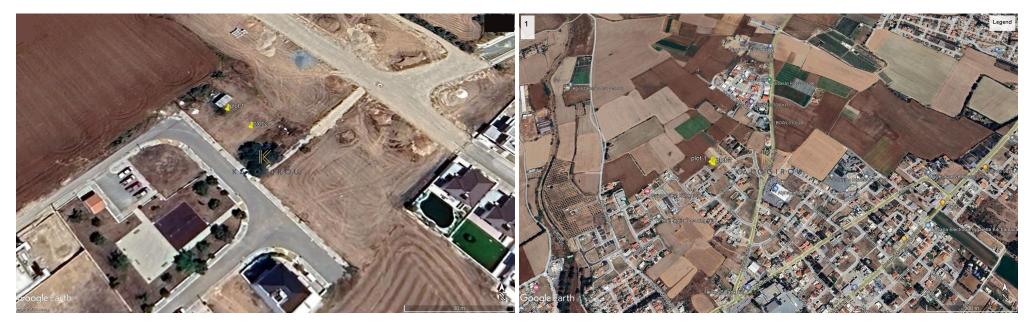

## 1,059m<sup>2</sup> Plot for Sale in Kiti, Larnaca District

Two adjacent plots which are sold as one, for sale in Kiti area, Larnaca. The village of Kiti provides all amenities, including schools, supermarkets, pharmacy, banks, restaurants, shops etc. A short drive to Kiti beaches including the well-known kite-surfing beach. A short drive to Larnaca International Airport.

Residential plots which consist of a)533 sq. with 60% building density and 35% land coverage, zone H3 and b) 526 sq. with 60% building density and 35% land coverage zone H3. The plots have public road access where you can build a block of apartment or houses.