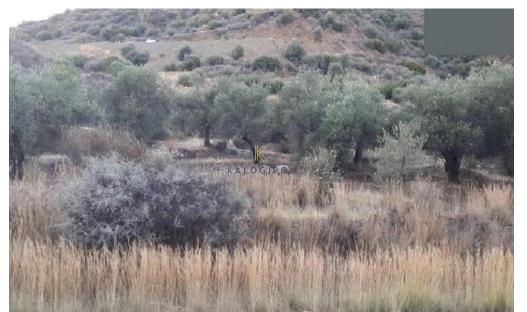

Agricultural Land for Sale in Ora Village. Land of 4,431sqm (1/2 share of 8,863sqm) with 10% building density and 10% land coverage, zone F3. The field has road frontage of 90m and has an irregular shape with a sloping surface.