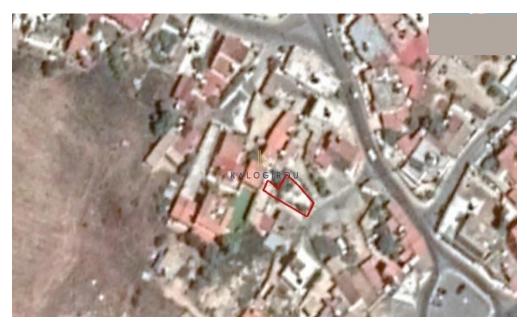

## 146m<sup>2</sup> Plot for Sale in Dromolaxia, Larnaca District

Plot for Sale in a Central of Dromolaxia area, Larnaca. Close to amenities such as school, supermarkets, pharmacy, bakery etc. are all within close proximity. Just 4-minutes way from Larnaca International Airport. A 10-minute drive to Larnaca Town, the harbor and the beach. Easy access to Larnaca, Nicosia, Limassol motorway, which links Larnaca to other major cities in the island.

Plot for Sale in Dromolaxia area. Plot of 146 sq. m with 120% building density and 70% land coverage, zone  $\Pi\alpha9\alpha$  with 6m road frontage along a registered road.

The area of the property is characterized as residential and quiet. Suitable to build a house up to two floors.