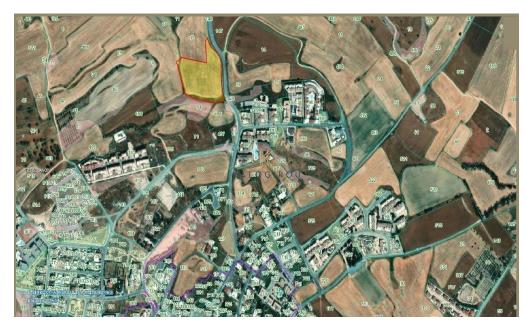

Land for sale in Larnaca, Tersefanou area. Land of 13379 sq. m. with 60% density and 35% land cove...

| Property Info | Plot / Area Info |       | Additional info  |                |
|---------------|------------------|-------|------------------|----------------|
|               |                  |       | Reference Number | 42474          |
|               | Plot area        | 13379 | Property type    | Land and Plots |
|               |                  |       | Condition        | Pre-Owned      |

Amenities Location

**Location:** Tersefanou Region: **Larnaca** 

Coordinates: **34.860685228581** / **33.547024270361** 

**Price: €1 100 000 + VAT** 

VAT Excluded

Title transfer fee ~€40 600.00

Price per SQM €82.00/m²