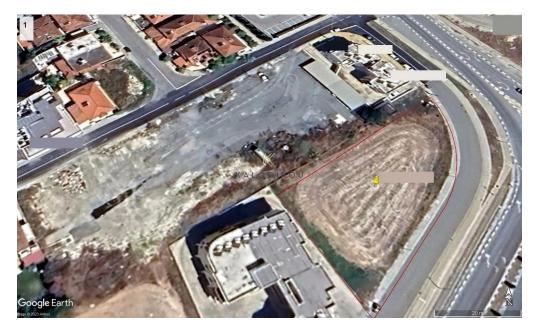

## 1,750m<sup>2</sup> Plot for Sale in Aradippou, Larnaca District

Corner Large Residential Plot for Sale in Aradippou area, Larnaca. Great location, as all amenities, such as schools, supermarkets, coffee shops, pharmacy etc. are within close proximity. Direct access to Larnaca, Nicosia, Limassol highway without getting delayed in any traffic. A short drive to Larnaca Town Centre, the harbor and the beach. A 10- minute drive to the airport.

Plot for Sale in Aradippou area, Larnaca. Plot of 1.750 sq. m with 100% building density and 50% land coverage, zone  $K\alpha 5$ . The lovely residential neighborhood is quiet and family orientated surrounded by large and residential properties.