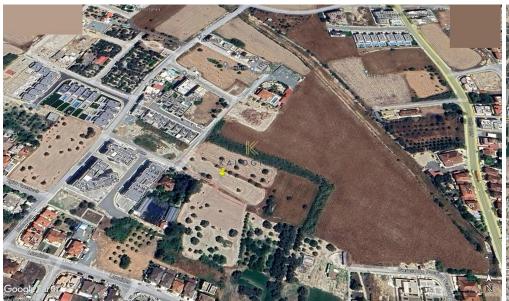

## 2,832m<sup>2</sup> Plot for Sale in Livadia Larnakas, Larnaca District

Residential Land for Sale in Livadia area, Larnaca. Great location, close to all necessary services such as supermarkets, schools, restaurants etc. In addition, it enjoys excellent access to the motorway, the town of Larnaca and Oroklini tourist area.

Land for Sale in Livadia area, Larnaca. Plot of 2.832 sq. m with 90% building density and 50% land coverage, zone Kα6.

Title Deed Available.

| Property Info | Plot / Area Info |                  | Additional info |                |
|---------------|------------------|------------------|-----------------|----------------|
|               |                  | Reference Number | 42591           |                |
|               | Plot area        | 2832             | Property type   | Land and Plots |
|               |                  |                  | Condition       | Pre-Owned      |