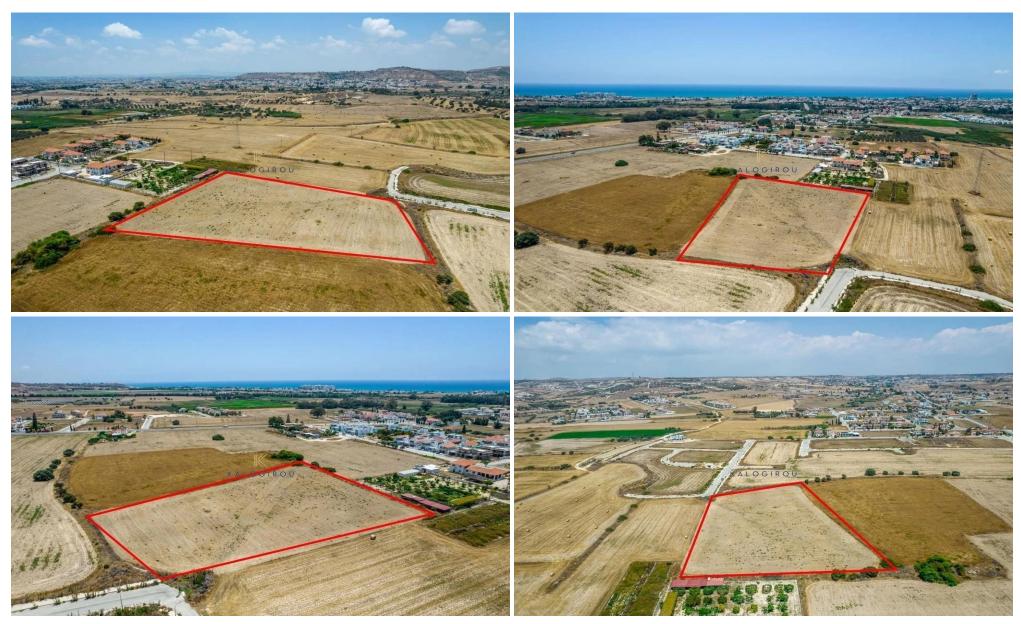

## 8,933m<sup>2</sup> Plot for Sale in Pyla, Larnaca District

Share of Residential Land for Sale in Pyla Area, Larnaca. Close to all amenities including schools, supermarket, banks, shops, restaurants etc. Is just 5-10-minute walk from the beach, 5-Star Hotels and with a short drive distance to Larnaca Town Centre and Larnaca International Airport. It has an easy access to Larnaca, Ayia Napa, Protaras, Nicosia motorway...

Share Residential Land for sale in Pyla, Larnaca. The Land has a total area of 9,700 sqm and the share corresponds to approximately 1,940sqm. It is adjacent to a registered road and has a road frontage of 6m with 40% building density and 30% land coverage, zone H4.

The area is characterized as residential.

| Property Info | Plot / Area Info |      | Additional info  |                  |
|---------------|------------------|------|------------------|------------------|
|               |                  |      | Reference Number | 42603            |
|               | Plot area        | 8933 | Property type    | Land and Plots   |
|               |                  |      | Condition        | <b>Pre-Owned</b> |