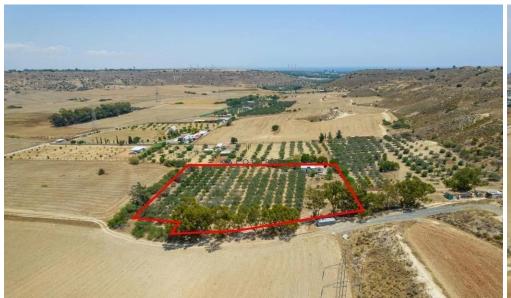

## 6,690m<sup>2</sup> Plot for Sale in Pyla, Larnaca District

Agriculture Land for Sale in Pyla Area, Larnaca. Close to all amenities including schools, supermarket, banks, shops, restaurants etc. Is just 5-10-minute walk from the beach, 5-Star Hotels and with a short drive distance to Larnaca Town Centre and Larnaca International Airport. It has an easy access to Larnaca, Ayia Napa, Protaras, Nicosia motorway...

Agriculture Land for Sale in Pyla, Larnaca. The Land has a total area of 6,690 sqm with 10% building density and 10% land coverage, zone Γ3.

| Property Info | Plot / Area Info |                  | Additional info |                  |
|---------------|------------------|------------------|-----------------|------------------|
|               |                  | Reference Number | 42605           |                  |
|               | Plot area        | 6690             | Property type   | Land and Plots   |
|               |                  |                  | Condition       | <b>Pre-Owned</b> |