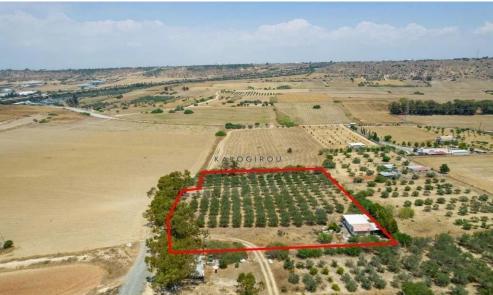

## 6,690m<sup>2</sup> Plot for Sale in Pyla, Larnaca District

Agriculture Land for Sale in Pyla Area, Larnaca. Close to all amenities including schools, supermarket, banks, shops, restaurants etc. Is just 5-10-minute walk from the beach, 5-Star Hotels and with a short drive distance to Larnaca Town Centre and Larnaca International Airport. It has an easy access to Larnaca, Ayia Napa, Protaras, Nicosia motorway...

Agriculture Land for Sale in Pyla, Larnaca. The Land has a total area of 6,690 sqm with 10% building density and 10% land coverage, zone Γ3.

| Property Info | Plot / Area Info |                  | Additional info |                  |
|---------------|------------------|------------------|-----------------|------------------|
|               |                  | Reference Number | 42605           |                  |
|               | Plot area        | 6690             | Property type   | Land and Plots   |
|               |                  |                  | Condition       | <b>Pre-Owned</b> |