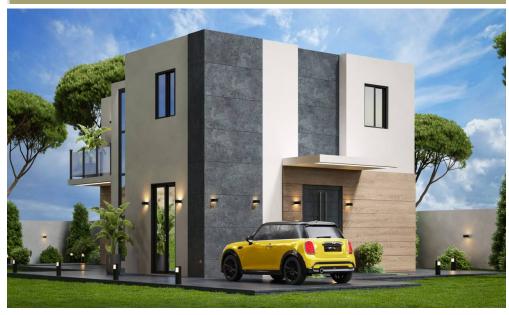

## 3 Bedroom House for Sale in Moni, Limassol District

LC REALTY MONI HOUSING COMPLEX situated at the village of Moni/Limassol District.

The project comprises of 17 detached and semi-detached villa/houses with 3 and 4 bedrooms spread across two and three levels, each with private gardens and private parking spaces. The spacious living rooms have an open plan design, fully fitted kitchens, 2 or 3 bathrooms (master en-suite), and a guest toilet. The properties also feature underfloor heating throughout, air conditioning, photovoltaic system. Energy Efficiency A class.

Villas have the option to install a swimming pool.

Residents benefit from the picturesque landscape and partial sea view. The contemporary design, the pr...

| Property Info          |             | Plot / Are | a Info | Additional info   |                           |
|------------------------|-------------|------------|--------|-------------------|---------------------------|
| Covered Area           | 114         |            |        |                   |                           |
| Uncovered Veranda      | 14          |            |        | Property type     | House                     |
| Floor Number           | 3           |            |        | Condition         | <b>Under Construction</b> |
| Total Number of Floors | 3           | Plot area  | 207    | Construction Year | 2025                      |
| Furnishing             | Unfurnished | Pool       | No     | Bathrooms         | 3                         |
| Floor Type             | Laminate    | Parking    | Yes    | View              | Mountains view, Sea view  |
| Energy Efficiency      | A           |            |        | Complex           | Moni Housing Complex      |
| Heating                | No          |            |        | Developer         | LC Realty                 |
| Air Conditioning       | No          |            |        |                   | -                         |