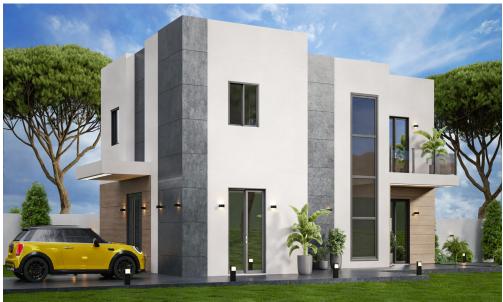

## 3 Bedroom House for Sale in Moni, Limassol District

LC REALTY MONI HOUSING COMPLEX situated at the village of Moni/Limassol District.

The project comprises of 17 detached and semi-detached villa/houses with 3 and 4 bedrooms spread across two and three levels, each with private gardens and private parking spaces. The spacious living rooms have an open plan design, fully fitted kitchens, 2 or 3 bathrooms (master en-suite), and a guest toilet. The properties also feature underfloor heating throughout, air conditioning, photovoltaic system. Energy Efficiency A class.

Villas have the option to install a swimming pool.

Residents benefit from the picturesque landscape and partial sea view. The contemporary design, the pr...

| Property Info          |             | Plot / Are | a Info | Additional info   |                           |
|------------------------|-------------|------------|--------|-------------------|---------------------------|
| Covered Area           | 114         |            |        |                   |                           |
| Uncovered Veranda      | 14          |            |        | Property type     | House                     |
| Floor Number           | 3           |            |        | Condition         | <b>Under Construction</b> |
| Total Number of Floors | 3           | Plot area  | 207    | Construction Year | 2025                      |
| Furnishing             | Unfurnished | Pool       | No     | Bathrooms         | 3                         |
| Floor Type             | Laminate    | Parking    | Yes    | View              | Mountains view, Sea view  |
| Energy Efficiency      | A           |            |        | Complex           | Moni Housing Complex      |
| Heating                | No          |            |        | Developer         | LC Realty                 |
| Air Conditioning       | No          |            |        |                   | -                         |