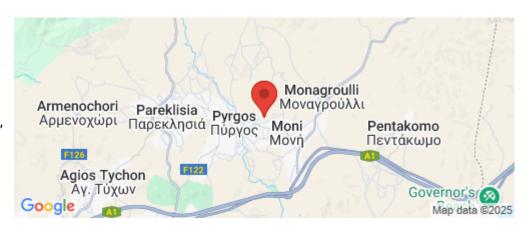

## 3 Bedroom House for Sale in Moni, Limassol District

LC REALTY MONI HOUSING COMPLEX situated at the village of Moni/Limassol District.

The project comprises of 17 detached and semi-detached villa/houses with 3 and 4 bedrooms spread across two and three levels, each with private gardens and private parking spaces. The spacious living rooms have an open plan design, fully fitted kitchens, 2 or 3 bathrooms (master en-suite), and a guest toilet. The properties also feature underfloor heating throughout, air conditioning, photovoltaic system. Energy Efficiency A class.

Villas have the option to install a swimming pool.

Residents benefit from the picturesque landscape and partial sea view. The contemporary design, the pr...

| Property Info          |             | Plot / Are | a Info | Additional info   |                           |
|------------------------|-------------|------------|--------|-------------------|---------------------------|
| Covered Area           | 114         |            |        |                   |                           |
| Uncovered Veranda      | 14          |            |        | Property type     | House                     |
| Floor Number           | 3           |            |        | Condition         | <b>Under Construction</b> |
| Total Number of Floors | 3           | Plot area  | 207    | Construction Year | 2025                      |
| Furnishing             | Unfurnished | Pool       | No     | Bathrooms         | 3                         |
| Floor Type             | Laminate    | Parking    | Yes    | View              | Mountains view, Sea view  |
| Energy Efficiency      | A           |            |        | Complex           | Moni Housing Complex      |
| Heating                | No          |            |        | Developer         | LC Realty                 |
| Air Conditioning       | No          |            |        |                   | -                         |

- BBQ zone
- Fireplace
- Garden
- Guest WC
- Parking

**Location:** Moni Region: **Limassol** 

Coordinates: **34.74329** / **33.19353** 

Price: €299 000 + VAT

VAT for this property is €14,950 or €56,810. VAT usually is 19%. If it is your first purchase of property, you can have VAT reduced to 5% for the first 150sq.m. of the property.