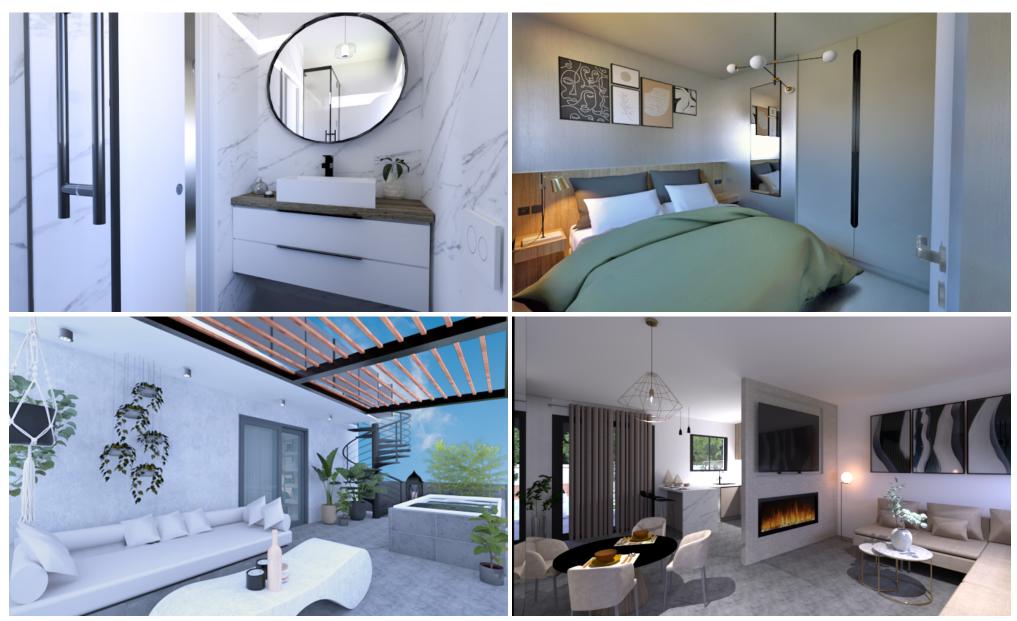

## 3 Bedroom House for Sale in Moni, Limassol District

LC REALTY MONI HOUSING COMPLEX situated at the village of Moni/Limassol District.

The project comprises of 17 detached and semi-detached villa/houses with 3 and 4 bedrooms spread across two and three levels, each with private gardens and private parking spaces. The spacious living rooms have an open plan design, fully fitted kitchens, 2 or 3 bathrooms (master en-suite), and a guest toilet. The properties also feature underfloor heating throughout, air conditioning, photovoltaic system. Energy Efficiency A class.

Villas have the option to install a swimming pool.

Residents benefit from the picturesque landscape and partial sea view. The contemporary design, the pr...

| Property Info          |             | Plot / Are | a Info | Additional info   |                           |
|------------------------|-------------|------------|--------|-------------------|---------------------------|
| Covered Area           | 114         |            |        |                   |                           |
| Uncovered Veranda      | 14          |            |        | Property type     | House                     |
| Floor Number           | 3           |            |        | Condition         | <b>Under Construction</b> |
| Total Number of Floors | 3           | Plot area  | 207    | Construction Year | 2025                      |
| Furnishing             | Unfurnished | Pool       | No     | Bathrooms         | 3                         |
| Floor Type             | Laminate    | Parking    | Yes    | View              | Mountains view, Sea view  |
| Energy Efficiency      | A           |            |        | Complex           | Moni Housing Complex      |
| Heating                | No          |            |        | Developer         | LC Realty                 |
| Air Conditioning       | No          |            |        |                   | -                         |

- BBQ zone
- Fireplace
- Garden
- Guest WC
- Parking

**Location:** Moni Region: **Limassol** 

Coordinates: **34.74329** / **33.19353** 

Price: €299 000 + VAT

VAT for this property is €14,950 or €56,810. VAT usually is 19%. If it is your first purchase of property, you can have VAT reduced to 5% for the first 150sq.m. of the property.