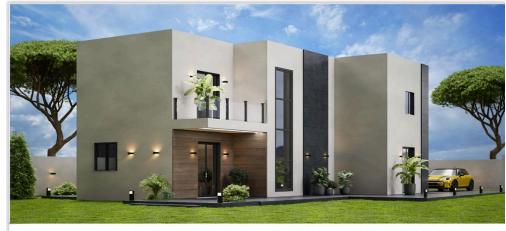

## 3 Bedroom House for Sale in Moni, Limassol District

LC REALTY MONI HOUSING COMPLEX situated at the village of Moni/Limassol District.

The project comprises of 17 detached and semi-detached villa/houses with 3 and 4 bedrooms spread across two and three levels, each with private gardens and private parking spaces. The spacious living rooms have an open plan design, fully fitted kitchens, 2 or 3 bathrooms (master en-suite), and a guest toilet. The properties also feature underfloor heating throughout, air conditioning, photovoltaic system. Energy Efficiency A class.

Villas have the option to install a swimming pool.

Residents benefit from the picturesque landscape and partial sea view. The contemporary design, the pr...

| Property Info          |             | Plot / Are | a Info | Additional info   |                           |
|------------------------|-------------|------------|--------|-------------------|---------------------------|
| Covered Area           | 114         |            |        |                   |                           |
| Uncovered Veranda      | 14          |            |        | Property type     | House                     |
| Floor Number           | 3           |            |        | Condition         | <b>Under Construction</b> |
| Total Number of Floors | 3           | Plot area  | 207    | Construction Year | 2025                      |
| Furnishing             | Unfurnished | Pool       | No     | Bathrooms         | 3                         |
| Floor Type             | Laminate    | Parking    | Yes    | View              | Mountains view, Sea view  |
| Energy Efficiency      | A           |            |        | Complex           | Moni Housing Complex      |
| Heating                | No          |            |        | Developer         | LC Realty                 |
| Air Conditioning       | No          |            |        |                   | -                         |