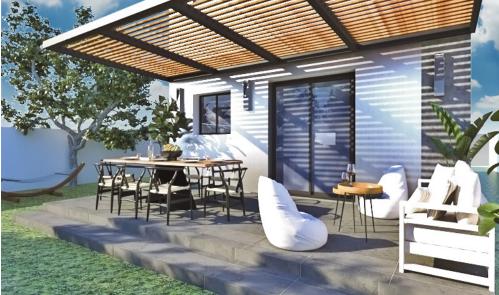

## 3 Bedroom House for Sale in Moni, Limassol District

LC REALTY MONI HOUSING COMPLEX situated at the village of Moni/Limassol District.

The project comprises of 17 detached and semi-detached villa/houses with 3 and 4 bedrooms spread across two and three levels, each with private gardens and private parking spaces. The spacious living rooms have an open plan design, fully fitted kitchens, 2 or 3 bathrooms (master en-suite), and a guest toilet. The properties also feature underfloor heating throughout, air conditioning, photovoltaic system. Energy Efficiency A class.

Villas have the option to install a swimming pool.

Residents benefit from the picturesque landscape and partial sea view. The contemporary design, the pr...

| Property Info          |             | Plot / Are | a Info | Additional info   |                           |
|------------------------|-------------|------------|--------|-------------------|---------------------------|
| Covered Area           | 114         |            |        |                   |                           |
| Uncovered Veranda      | 14          |            |        | Property type     | House                     |
| Floor Number           | 3           |            |        | Condition         | <b>Under Construction</b> |
| Total Number of Floors | 3           | Plot area  | 207    | Construction Year | 2025                      |
| Furnishing             | Unfurnished | Pool       | No     | Bathrooms         | 3                         |
| Floor Type             | Laminate    | Parking    | Yes    | View              | Mountains view, Sea view  |
| Energy Efficiency      | A           |            |        | Complex           | Moni Housing Complex      |
| Heating                | No          |            |        | Developer         | LC Realty                 |
| Air Conditioning       | No          |            |        |                   | -                         |

- BBQ zone
- Fireplace
- Garden
- Guest WC
- Parking

**Location:** Moni Region: **Limassol** 

Coordinates: **34.74329** / **33.19353** 

Price: €299 000 + VAT

VAT for this property is €14,950 or €56,810. VAT usually is 19%. If it is your first purchase of property, you can have VAT reduced to 5% for the first 150sq.m. of the property.