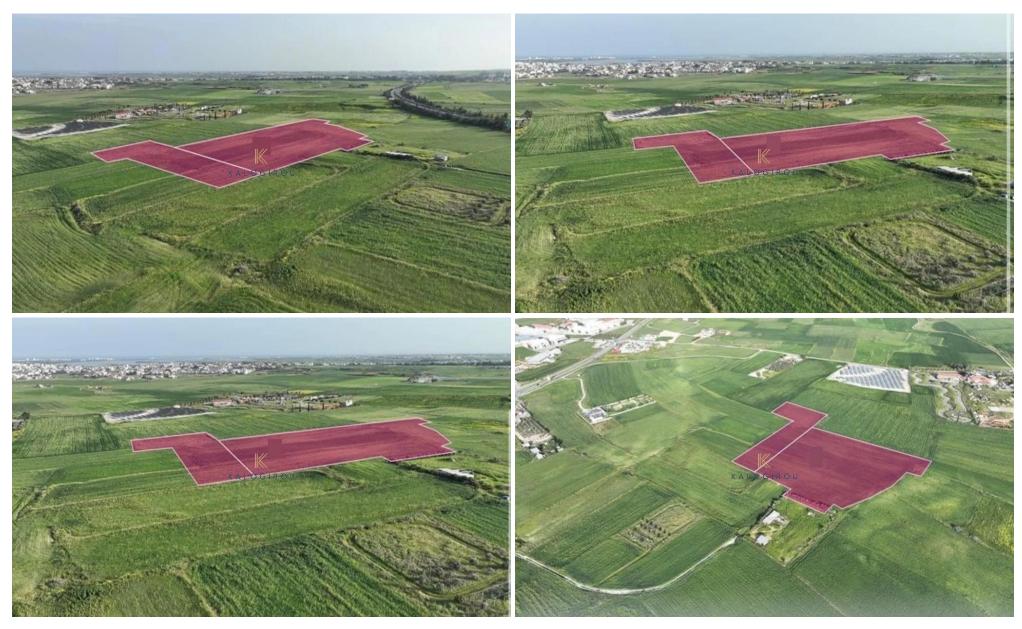

## 27,298m<sup>2</sup> Plot for Sale in Aradippou, Larnaca District

Share of two Agricultural Fields for Sale in Aradippou area, Larnaca. Aradippou is an area close to all amenities, such as schools, supermarkets, coffee shops, pharmacy etc. are within close proximity. Direct access to Larnaca, Nicosia, Limassol highway without getting delayed in any traffic. A short drive to Larnaca Town Centre, the harbor and the beach. A 10-minute drive to the airport.

33% share of two agricultural fields, extending to about 27.298 sq.m. in total.

The asset is at a close proximitity from the motorway. The fields falls under  $\Gamma\alpha4$  planning zone with a building coefficient of 10%, coverage of 10%, and permission for 2 floors (7m) of construction.