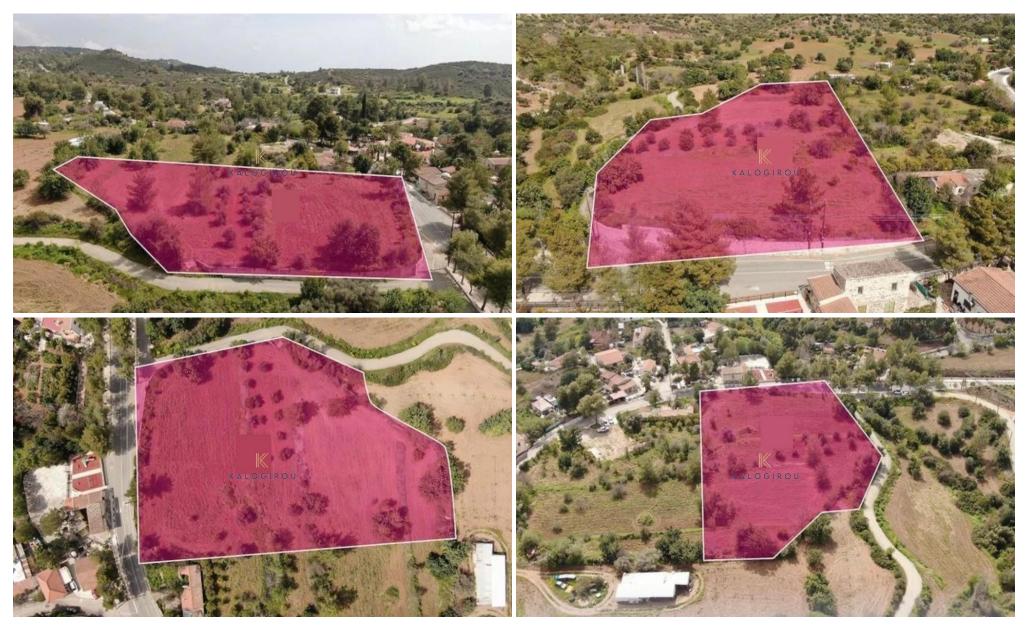

## 2,999m<sup>2</sup> Plot for Sale in Lageia, Larnaca District

50% Share of Residential Land for Sale in Lageia area, Larnaca. Lageia is a village of Mountainous Larnaca and we find it a few kilometers after Lefkara and is connected to the northwest with the village of Ora and to the east with the village of Vavla. The route to Lageia is through a lush pine landscape offering a wonderful view of mountainous Larnaca. Taking a walk in the small village you will come across beautiful traditional houses, the wooden-roofed church dedicated to the Assumption of the Virgin in the southwest of the community building of the 18th century and will breathe fresh air. The village is also famous for its many and scattered fountains with the most famous and symbol ...

| Property Info | Plot / Area Info |      | Additional info  |                |
|---------------|------------------|------|------------------|----------------|
|               |                  |      | Reference Number | 42827          |
|               | Plot area        | 2999 | Property type    | Land and Plots |
|               |                  |      | Condition        | Pre-Owned      |