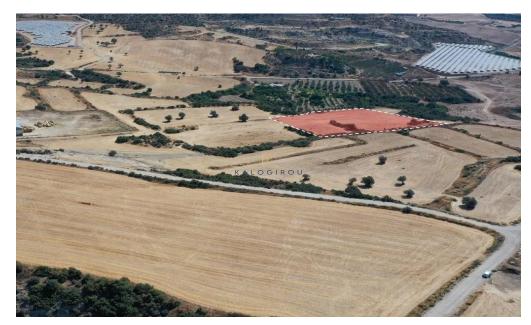

Agricultural Land for Sale in Maroni Village. Land of 7.324 sq. m with 10% building density and 10% land coverage, zone Γ3. It has a regular shape and an even surface. It abuts onto a public registered road along its northwestern boundary with frontage of approximately 38 meters.

It is noted that the property falls within the cons...

| Property Info | Plot / Area Info |      | Additional info  |                  |
|---------------|------------------|------|------------------|------------------|
|               |                  | Re   | Reference Number | 42865            |
|               | Plot area        | 7324 | Property type    | Land and Plots   |
|               |                  |      | Condition        | <b>Pre-Owned</b> |