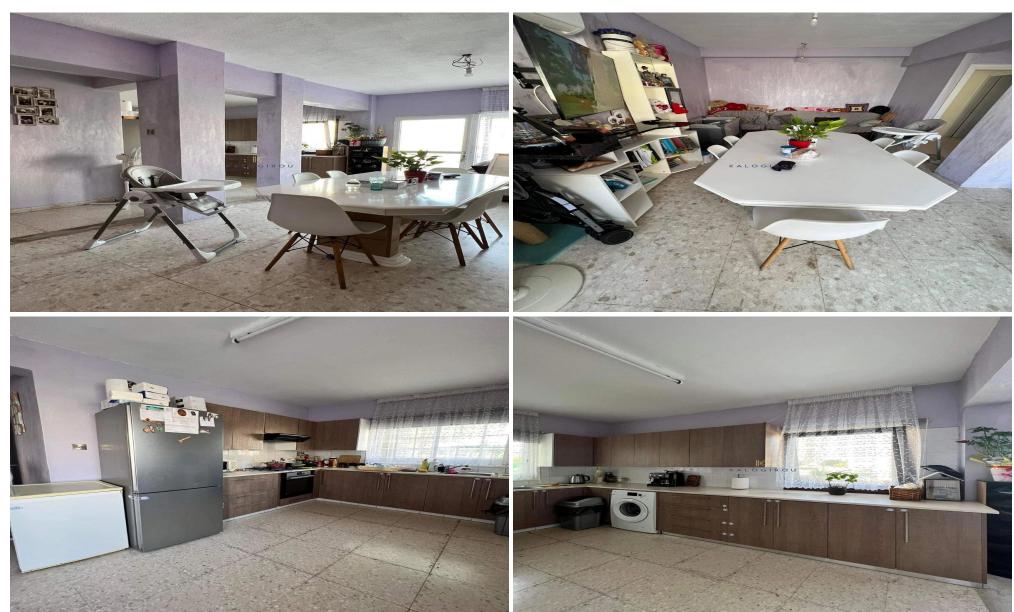

Apartment for sale in Mc Donalds Drive Thru, Larnaca. The property consists an open plan kitchen dining with living area, common bath with wc and three bedrooms, which the master bedroom has en suite shower and wc. The apartment has an interna...