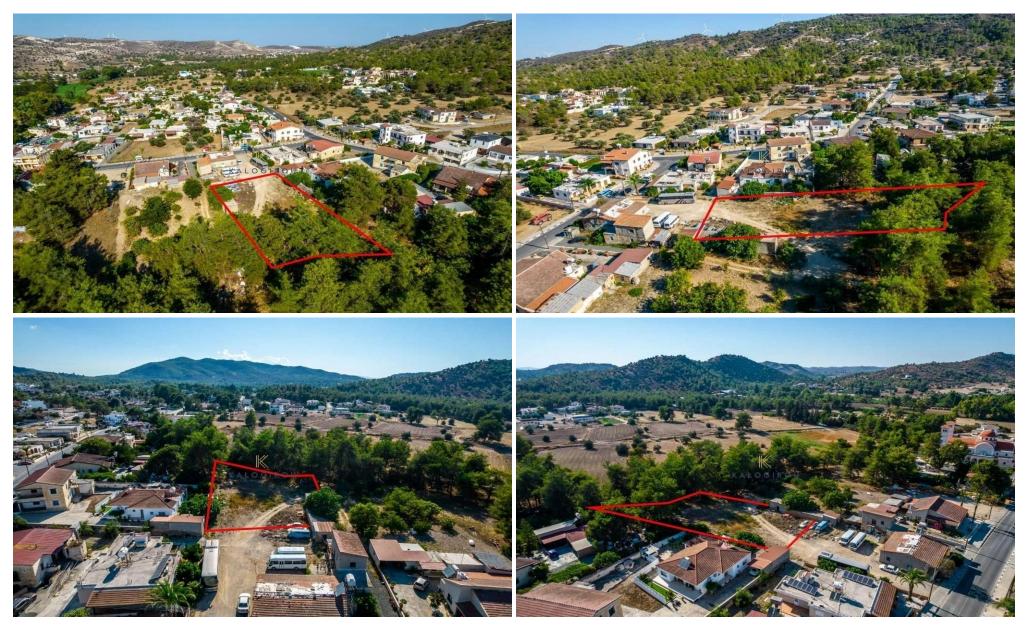

## 1,319m<sup>2</sup> Plot for Sale in Psevdas, Larnaca District

Residential Field for sale in Psevdas Village, Larnaca. The village of Psevdas provides some amenities, such as schools, banks, supermarkets etc. A 15-minute drive to Larnaca International Airport. Within close proximity to Larnaca, Nicosia, Limassol motorway.

Residential Field for sale in Psevda village. The field has an area of 1,319 sq. m with 90% building density and 50% land coverage, zone H2. It abuts on registered dirt roads on its north, south and east boundaries, offers close proximity to all amenities and easy access to the highway.