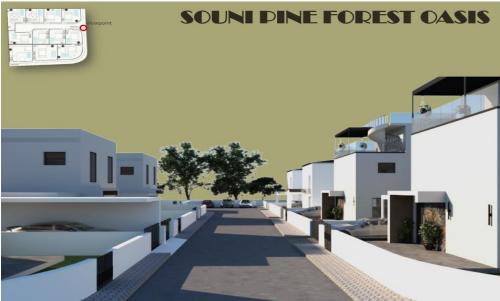

## 3 Bedroom House for Sale in Souni, Limassol District

SOUNI PINE FOREST OASIS by LC REALTY is an exclusive residential project set in a serene pine forest environment, offering a blend of nature and modern living. Located just a 5-minute drive from the Limassol – Paphos Highway, the development provides easy access to urban amenities while maintaining a tranquil setting.

## Key Features:

**Amenities** 

Location: Nestled among pine trees with views of the Akrotiri Coastline. Accessibility: 5 minutes from Limassol – Paphos Highway. Project Composition: 11 detached houses available in 2, 3, and 4-bedroom configurations. Private Amenities: Each house features a private garden, parking, terraces, and an optional swimming pool. Design: Contemporary archi...