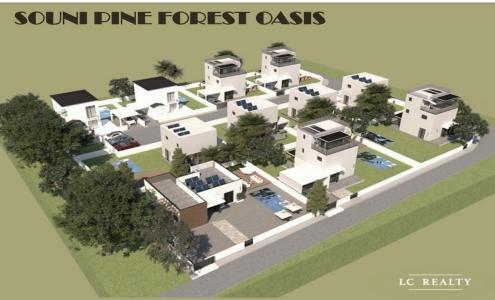

## 3 Bedroom House for Sale in Souni, Limassol District

SOUNI PINE FOREST OASIS by LC REALTY is an exclusive residential project set in a serene pine forest environment, offering a blend of nature and modern living. Located just a 5-minute drive from the Limassol – Paphos Highway, the development provides easy access to urban amenities while maintaining a tranquil setting.

## Key Features:

**Amenities** 

Location: Nestled among pine trees with views of the Akrotiri Coastline. Accessibility: 5 minutes from Limassol – Paphos Highway. Project Composition: 11 detached houses available in 2, 3, and 4-bedroom configurations. Private Amenities: Each house features a private garden, parking, terraces, and an optional swimming pool. Design: Contemporary archi...