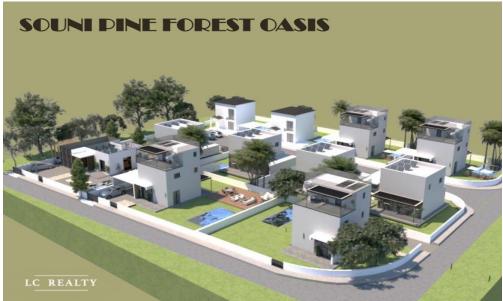

## 3 Bedroom House for Sale in Souni, Limassol District

SOUNI PINE FOREST OASIS by LC REALTY is an exclusive residential project set in a serene pine forest environment, offering a blend of nature and modern living. Located just a 5-minute drive from the Limassol – Paphos Highway, the development provides easy access to urban amenities while maintaining a tranquil setting.

## Key Features:

**Amenities** 

Location: Nestled among pine trees with views of the Akrotiri Coastline. Accessibility: 5 minutes from Limassol – Paphos Highway. Project Composition: 11 detached houses available in 2, 3, and 4-bedroom configurations. Private Amenities: Each house features a private garden, parking, terraces, and an optional swimming pool. Design: Contemporary archi...