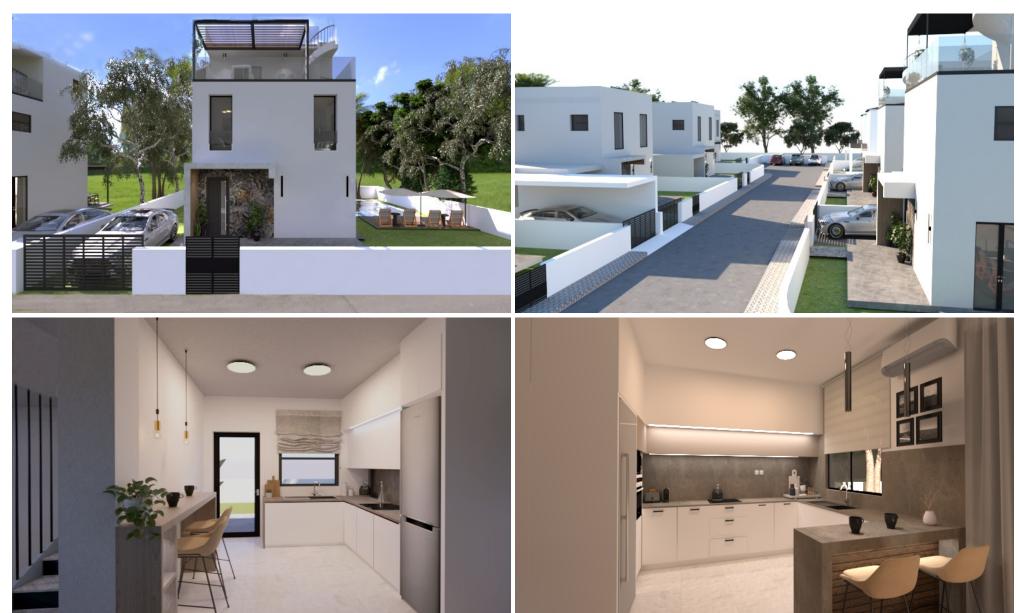

## 3 Bedroom House for Sale in Souni, Limassol District

SOUNI PINE FOREST OASIS by LC REALTY is an exclusive residential project set in a serene pine forest environment, offering a blend of nature and modern living. Located just a 5-minute drive from the Limassol – Paphos Highway, the development provides easy access to urban amenities while maintaining a tranquil setting.

## Key Features:

**Amenities** 

Location: Nestled among pine trees with views of the Akrotiri Coastline. Accessibility: 5 minutes from Limassol – Paphos Highway. Project Composition: 11 detached houses available in 2, 3, and 4-bedroom configurations. Private Amenities: Each house features a private garden, parking, terraces, and an optional swimming pool. Design: Contemporary archi...