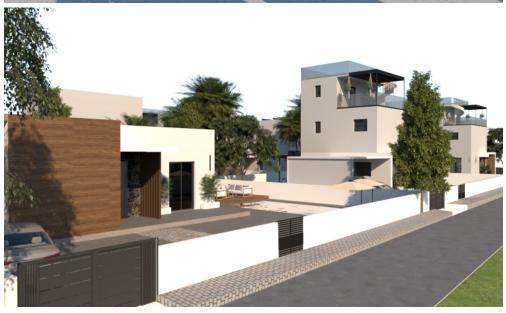

## Key Features:

**Amenities** 

Location: Nestled among pine trees with views of the Akrotiri Coastline. Accessibility: 5 minutes from Limassol – Paphos Highway. Project Composition: 11 detached houses available in 2, 3, and 4-bedroom configurations. Private Amenities: Each house features a private garden, parking, terraces, and an optional swimming pool. Design: Contemporary archi...