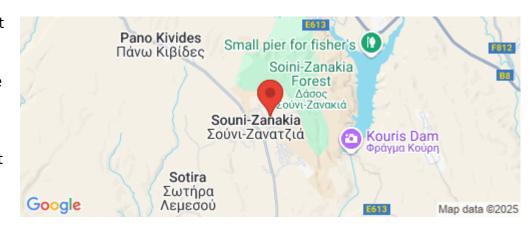

1/7

Location

- BBQ zone
- Fireplace
- Guest WC
- Parking

**Location:** Souni Region: **Limassol** 

Coordinates: **34.73836** / **32.89023** 

Price: €299 000 + VAT

VAT for this property is €14,950 or €56,810. VAT usually is 19%. If it is your first purchase of property, you can have VAT reduced to 5% for the first 150sq.m. of the property.