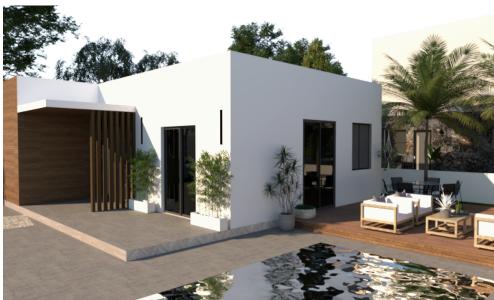

## Key Features:

**Amenities** 

Location: Nestled among pine trees with views of the Akrotiri Coastline. Accessibility: 5 minutes from Limassol – Paphos Highway. Project Composition: 11 detached houses available in 2, 3, and 4-bedroom configurations. Private Amenities: Each house features a private garden, parking, terraces, and an optional swimming pool. Design: Contemporary archi...

1/7

Location

- BBQ zone
- Fireplace
- Guest WC
- Parking

**Location:** Souni Region: **Limassol** 

Coordinates: **34.73836** / **32.89023** 

Price: €299 000 + VAT

VAT for this property is €14,950 or €56,810. VAT usually is 19%. If it is your first purchase of property, you can have VAT reduced to 5% for the first 150sq.m. of the property.