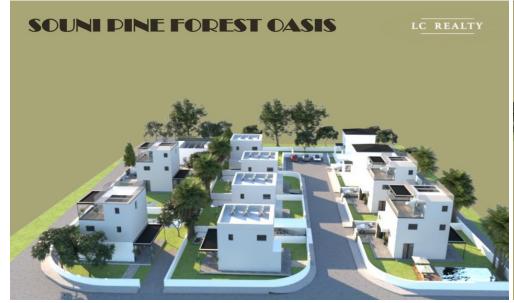

## 3 Bedroom House for Sale in Souni, Limassol District

SOUNI PINE FOREST OASIS by LC REALTY is an exclusive residential project set in a serene pine forest environment, offering a blend of nature and modern living. Located just a 5-minute drive from the Limassol – Paphos Highway, the development provides easy access to urban amenities while maintaining a tranquil setting.

## Key Features:

**Amenities** 

Location: Nestled among pine trees with views of the Akrotiri Coastline. Accessibility: 5 minutes from Limassol – Paphos Highway. Project Composition: 11 detached houses available in 2, 3, and 4-bedroom configurations. Private Amenities: Each house features a private garden, parking, terraces, and an optional swimming pool. Design: Contemporary archi...