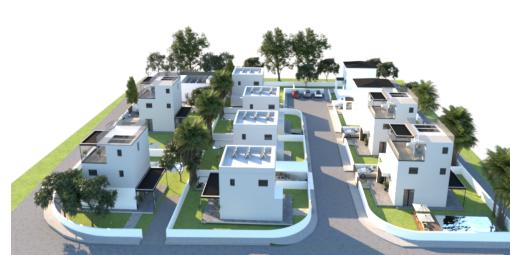

## Key Features:

**Amenities** 

Location: Nestled among pine trees with views of the Akrotiri Coastline. Accessibility: 5 minutes from Limassol – Paphos Highway. Project Composition: 11 detached houses available in 2, 3, and 4-bedroom configurations. Private Amenities: Each house features a private garden, parking, terraces, and an optional swimming pool. Design: Contemporary archi...