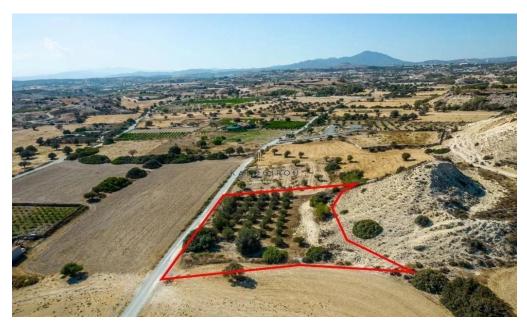

## 2,788m<sup>2</sup> Plot for Sale in Mazotos, Larnaca District

Residential Land for Sale in Mazotos Village, Larnaca. The field offers great proximity to Mazotos center, the Camel Park, Petreon sculpture park, as well as various bars, restaurants and Mazotos beach. They are within only 15 minutes away from Larnaca International Airport and Zygi village.

Lands for sale in Mazotos Village. Land of 2,788 sq. m with 60% building density and 35% land coverage, zone H3, abuts on registered pathway (road under registration). It is located 700m from the center of the community and 5,5km from the highway.