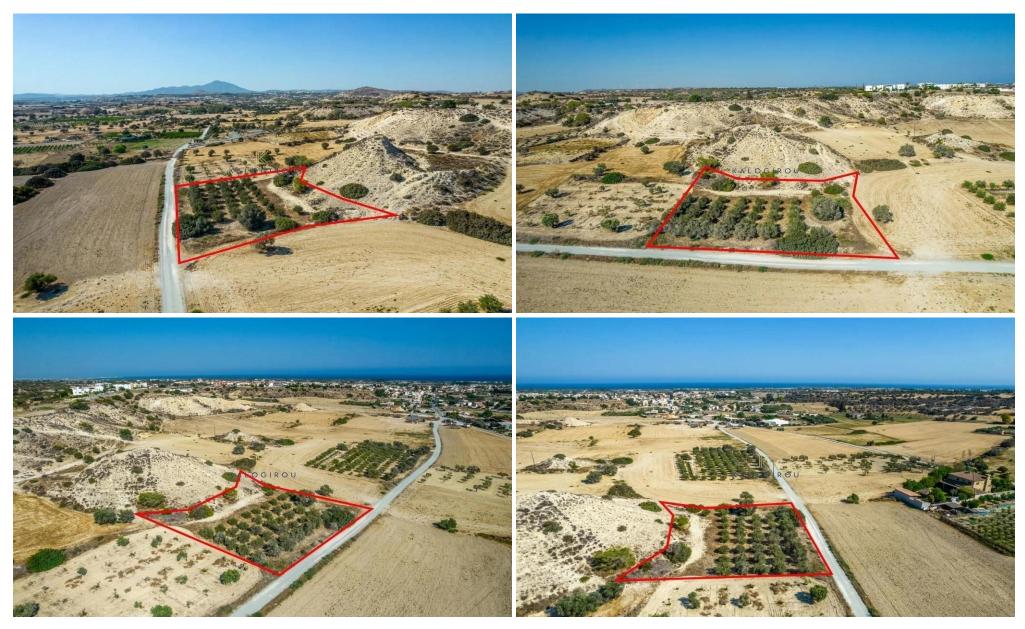

## 2,788m<sup>2</sup> Plot for Sale in Mazotos, Larnaca District

Residential Land for Sale in Mazotos Village, Larnaca. The field offers great proximity to Mazotos center, the Camel Park, Petreon sculpture park, as well as various bars, restaurants and Mazotos beach. They are within only 15 minutes away from Larnaca International Airport and Zygi village.

Lands for sale in Mazotos Village. Land of 2,788 sq. m with 60% building density and 35% land coverage, zone H3, abuts on registered pathway (road under registration). It is located 700m from the center of the community and 5,5km from the highway.