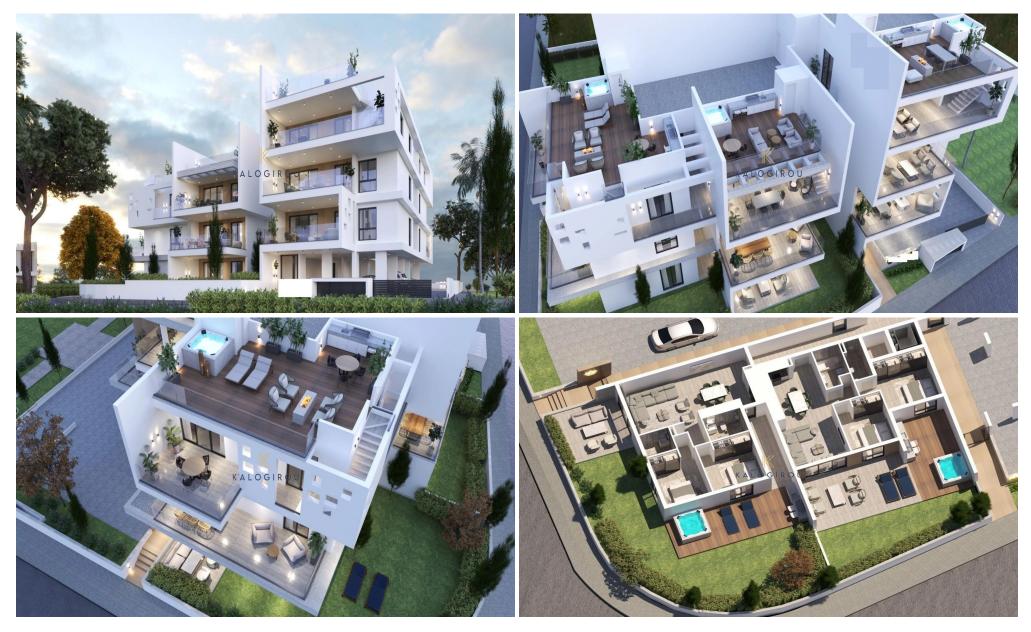

## 2 Bedroom Apartment for Sale in Aradippou, Larnaca District

Stylish, First floor, Two Bedroom Apartment for Sale in Aradippou Area, Larnaca. Only 3 km away from the new Larnaca Metropolis Mall. Close to all amenities such as schools, supermarkets, banks, bakeries, pharmacy bus service etc. A 10-minite drive to Larnaca Town Center, the harbor and the beach. Easy access to Larnaca, Nicosia, Ayia Napa motorway without getting delayed in traffic.

This luxury complex comprises three floors with a total of 15 meticulously ...

Property Info Plot / Area Info

Covered Area **80** 

Air Conditioning All rooms, Yes

**Additional info** 

Reference Number 43198