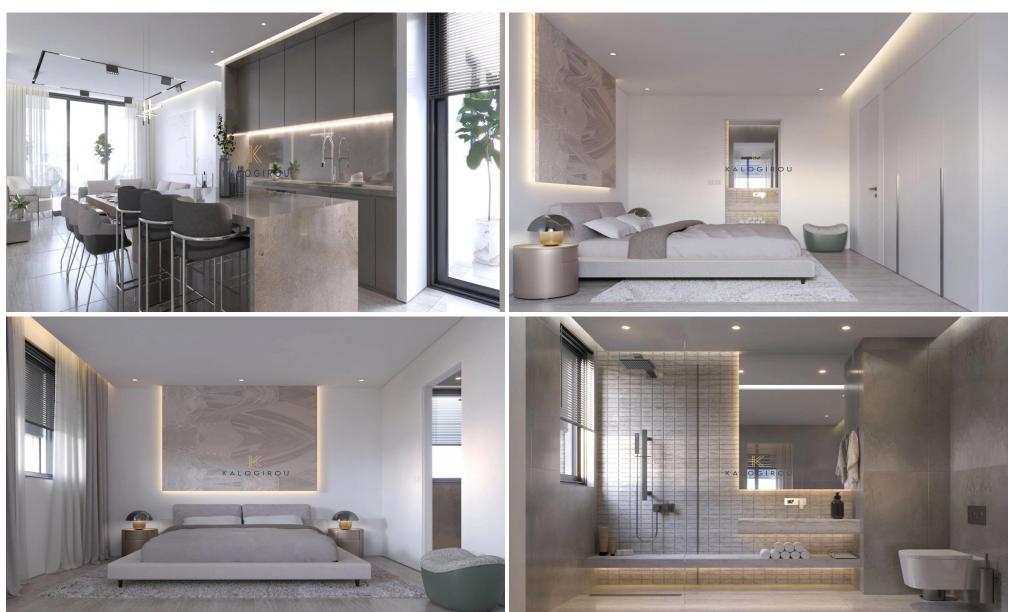

Apartment for sale in Larnaca, Aradippou area. The property consists of 2 bedrooms, open plan kitchen, living and dining area, 1 bath, 1 shower ensuite, 2wc, covered parking, 27 sg.m. covered veranda, provision for a/c.