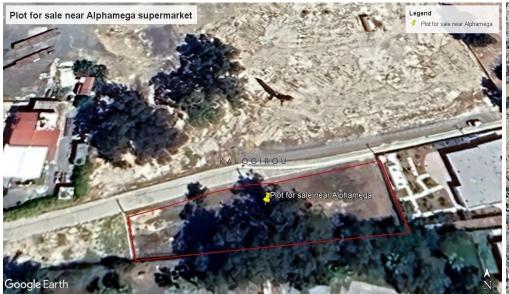

## 970m<sup>2</sup> Plot for Sale in Larnaca District

Residential plot for sale in McDonalds DriveThru area, Larnaca Town. Great location, as all amenities, such as Greek and English schools, major supermarkets, entertainment and sporting facilities, are within close proximity. There is easy access to major highways without getting delayed in any traffic.

Plot of 970 sq.m. with 120% building density and 50% land coverage, zone  $K\alpha 4$ . The plot had public road access and can build a block of apartments and houses. The property is characterized as Residential, suitable to build a complex of apartments and house up to three floors.