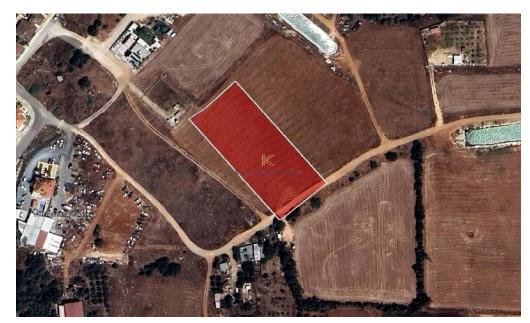

Land for Sale in Xylofagou area. The land is 3,937 sqm. The property falls into zone  $K\alpha 8$  with 60% building density and 35% land coverage. It has a regular shape with an even surface and it is accessible through a non-registered road.