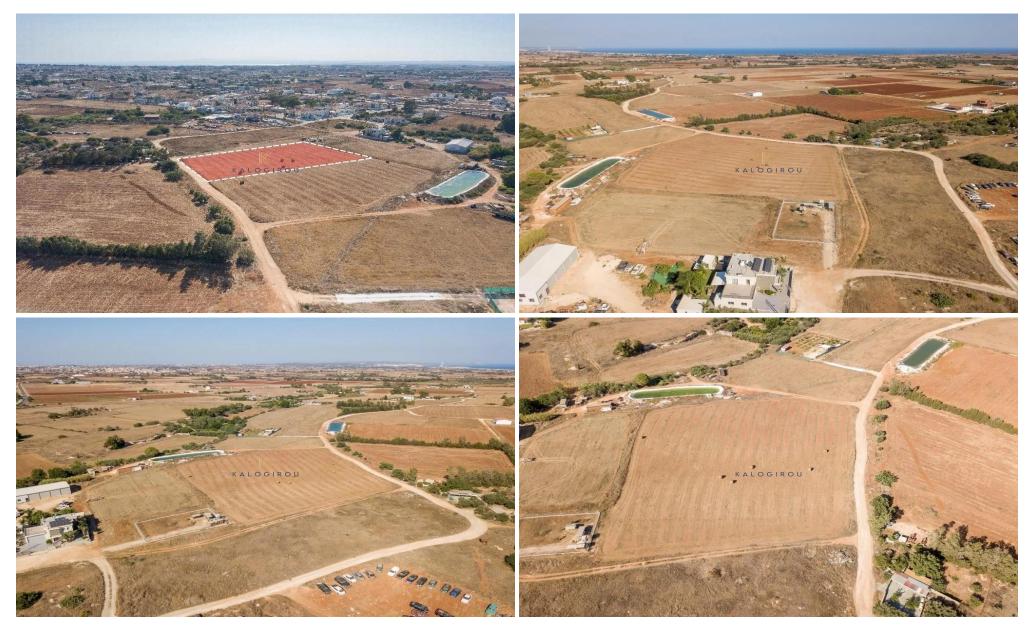

## 3,937m<sup>2</sup> Plot for Sale in Xylofagou, Larnaca District

Residential Land in Xylofagou, Larnaca. Xylofagou Village has amenities such as schools, supermarkets, banks, pharmacies, restaurants etc. The plot is situated in a quiet residential area just 3 km from the sea and has very good accessibility due to its proximity to the motorway.

Land for Sale in Xylofagou area. The land is 3,937 sqm. The property falls into zone  $K\alpha 8$  with 60% building density and 35% land coverage. It has a regular shape with an even surface and it is accessible through a non-registered road.