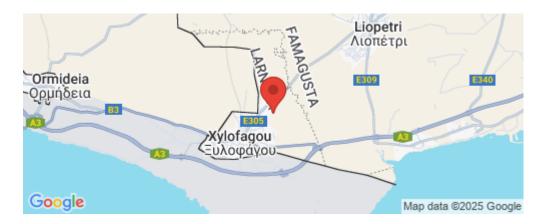

## 3,937m<sup>2</sup> Plot for Sale in Xylofagou, Larnaca District

Residential Land in Xylofagou, Larnaca. Xylofagou Village has amenities such as schools, supermarkets, banks, pharmacies, restaurants etc. The plot is situated in a quiet residential area just 3 km from the sea and has very good accessibility due to its proximity to the motorway.

Amenities Location

**Location:** Xylofagou Region: **Larnaca** 

Coordinates: 34.984567877944 / 33.860304038003

Price: €85 000 + VAT

VAT Excluded

Title transfer fee ~€1 275.00

Price per SQM €22.00/m²

Common expenses None