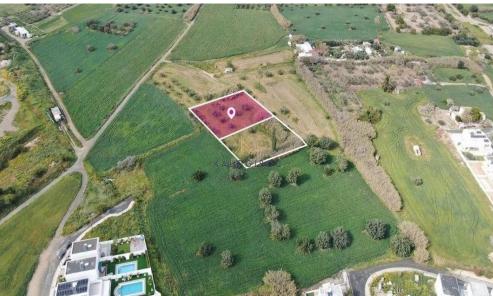

A 50% distributed share of a residential field corresponding to an area of approximately 1,655 sq.m., of total area of 3.311 sq.m., located in Livadia Larnaca with 90% building density and 50% land coverage, zone  $K\alpha6$ . It has a regular shape with a relatively flat surface and is located in very close proximity to road network and services.

| Property Info | Plot / Area Info |                  | Additional info  |                |
|---------------|------------------|------------------|------------------|----------------|
|               |                  | Reference Number | Reference Number | 43451          |
|               | Plot area        | 1655             | Property type    | Land and Plots |
|               |                  |                  | Condition        | Pre-Owned      |