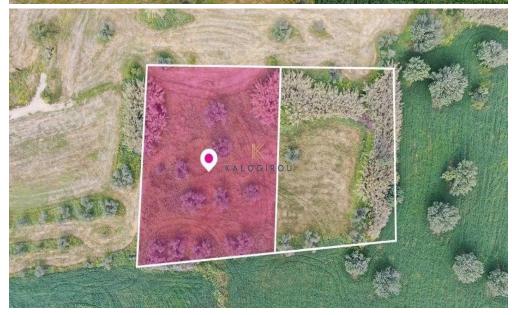

A 50% distributed share of a residential field corresponding to an area of approximately 1,655 sq.m., of total area of 3.311 sq.m., located in Livadia Larnaca with 90% building density and 50% land coverage, zone  $K\alpha6$ . It has a regular shape with a relatively flat surface and is located in very close proximity to road network and services.

| Property Info | Plot / Area Info |                  | Additional info  |                |
|---------------|------------------|------------------|------------------|----------------|
|               |                  | Reference Number | Reference Number | 43451          |
|               | Plot area        | 1655             | Property type    | Land and Plots |
|               |                  |                  | Condition        | Pre-Owned      |