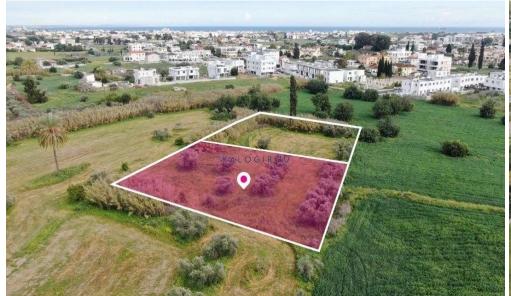

A 50% distributed share of a residential field corresponding to an area of approximately 1,655 sq.m., of total area of 3.311 sq.m., located in Livadia Larnaca with 90% building density and 50% land coverage, zone  $K\alpha6$ . It has a regular shape with a relatively flat surface and is located in very close proximity to road network and services.

| Property Info | Plot / Area Info |                  | Additional info  |                |
|---------------|------------------|------------------|------------------|----------------|
|               |                  | Reference Number | Reference Number | 43451          |
|               | Plot area        | 1655             | Property type    | Land and Plots |
|               |                  |                  | Condition        | Pre-Owned      |