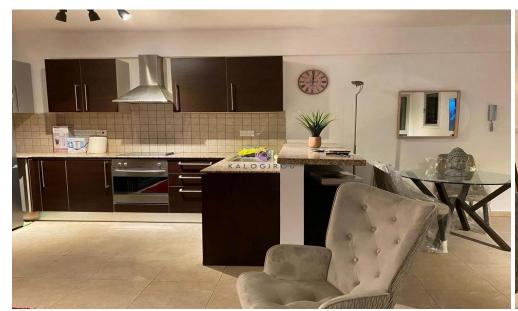

Renovated Apartment for Sale in New Mall area, Larnaca. The property consists of an open plan kitchen and living room with dining area, one bedroom and one bathroom with wc. The apartment has an int...

| Property Info                            |                                   | Plot / Area Info |              | Additional info                                    |                                      |
|------------------------------------------|-----------------------------------|------------------|--------------|----------------------------------------------------|--------------------------------------|
| Covered Area Furnishing Air Conditioning | 64<br>Furnished<br>All rooms, Yes | Parking          | Covered, Yes | Reference Number Property type Condition Bathrooms | 43570<br>Apartment<br>Pre-Owned<br>1 |