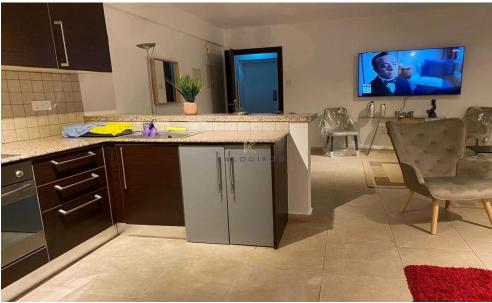

Renovated Apartment for Sale in New Mall area, Larnaca. The property consists of an open plan kitchen and living room with dining area, one bedroom and one bathroom with wc. The apartment has an int...

| Property Info                            |                                   | Plot / Area Info |              | Additional info                                    |                                      |
|------------------------------------------|-----------------------------------|------------------|--------------|----------------------------------------------------|--------------------------------------|
| Covered Area Furnishing Air Conditioning | 64<br>Furnished<br>All rooms, Yes | Parking          | Covered, Yes | Reference Number Property type Condition Bathrooms | 43570<br>Apartment<br>Pre-Owned<br>1 |