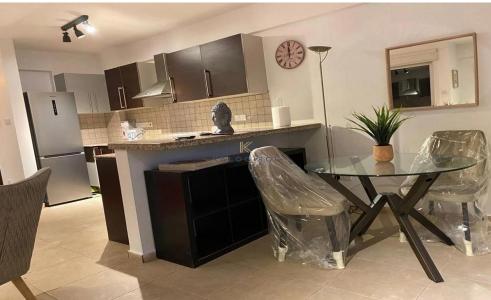

Renovated Apartment for Sale in New Mall area, Larnaca. The property consists of an open plan kitchen and living room with dining area, one bedroom and one bathroom with wc. The apartment has an int...

| Property Info                            |                                   | Plot / Area Info |              | Additional info                                    |                                      |
|------------------------------------------|-----------------------------------|------------------|--------------|----------------------------------------------------|--------------------------------------|
| Covered Area Furnishing Air Conditioning | 64<br>Furnished<br>All rooms, Yes | Parking          | Covered, Yes | Reference Number Property type Condition Bathrooms | 43570<br>Apartment<br>Pre-Owned<br>1 |