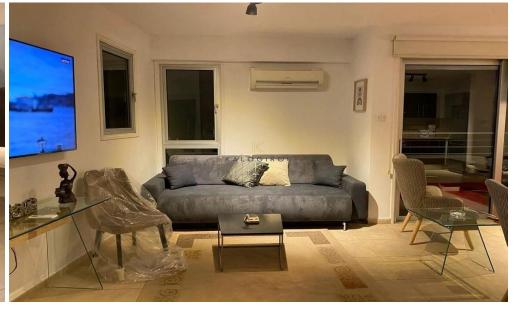

Renovated Apartment for Sale in New Mall area, Larnaca. The property consists of an open plan kitchen and living room with dining area, one bedroom and one bathroom with wc. The apartment has an int...

| Property Info                            |                                   | Plot / Area Info |              | Additional info                                    |                                      |
|------------------------------------------|-----------------------------------|------------------|--------------|----------------------------------------------------|--------------------------------------|
| Covered Area Furnishing Air Conditioning | 64<br>Furnished<br>All rooms, Yes | Parking          | Covered, Yes | Reference Number Property type Condition Bathrooms | 43570<br>Apartment<br>Pre-Owned<br>1 |