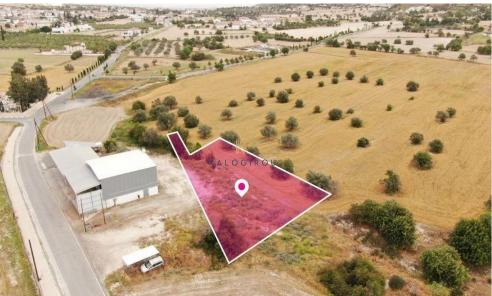

## 1,673m<sup>2</sup> Plot for Sale in Alethriko, Larnaca District

Plot for sale in Alethriko Village, Larnaca. Close to Agglisides Village center which provides all amenities, including schools, bank, supermarket etc. Easy access to Larnaca, Limassol motorway. A 15-minute drive to Larnaca Town. A short distance from Larnaca International Airport.

The plot extending to about 1.673 sq.m. in total with 90% building density and 50% land coverage in zone H2. The property has a flat surface. The access is via a registered road with total frontage of approximately 3m.