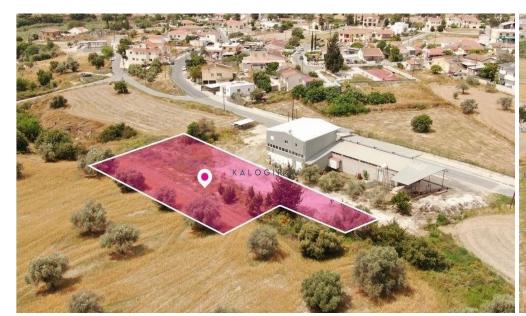

## 1,673m<sup>2</sup> Plot for Sale in Alethriko, Larnaca District

Plot for sale in Alethriko Village, Larnaca. Close to Agglisides Village center which provides all amenities, including schools, bank, supermarket etc. Easy access to Larnaca, Limassol motorway. A 15-minute drive to Larnaca Town. A short distance from Larnaca International Airport.

The plot extending to about 1.673 sq.m. in total with 90% building density and 50% land coverage in zone H2. The property has a flat surface. The access is via a registered road with total frontage of approximately 3m.