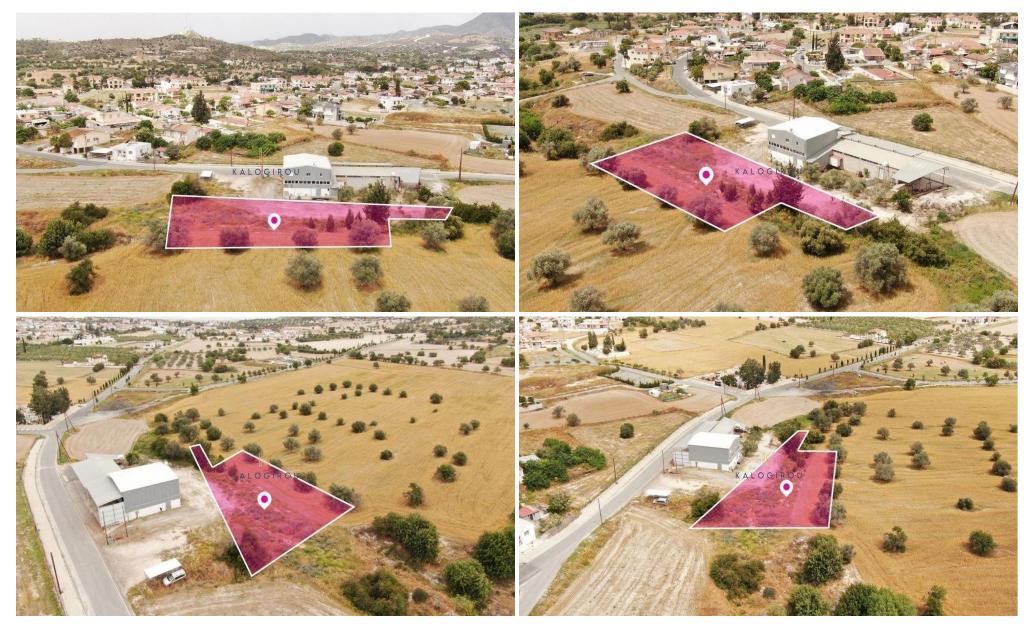

## 1,673m<sup>2</sup> Plot for Sale in Alethriko, Larnaca District

Plot for sale in Alethriko Village, Larnaca. Close to Agglisides Village center which provides all amenities, including schools, bank, supermarket etc. Easy access to Larnaca, Limassol motorway. A 15-minute drive to Larnaca Town. A short distance from Larnaca International Airport.

The plot extending to about 1.673 sq.m. in total with 90% building density and 50% land coverage in zone H2. The property has a flat surface. The access is via a registered road with total frontage of approximately 3m.