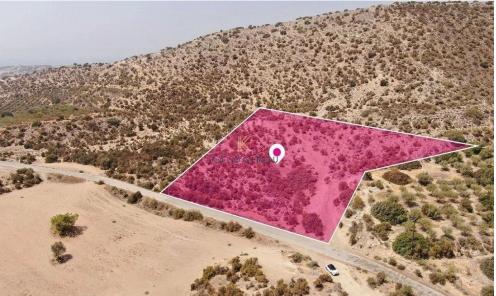

Land of 11.538 sq. m with 10% building density and 10% land coverage and permission for 2 floors (8.3m) of construction, in zone zone Γ3. Access to the field is via a registerd road with total frontage of approx. 78m.

The asset is located approx. 5km form the motorway and approx. 3,48km from the beach. The surrounding area includes...

| Property Info | Plot / Area Info |       | Additional info  |                |
|---------------|------------------|-------|------------------|----------------|
|               |                  |       | Reference Number | 43574          |
|               | Plot area        | 11538 | Property type    | Land and Plots |
|               |                  |       | Condition        | Pre-Owned      |