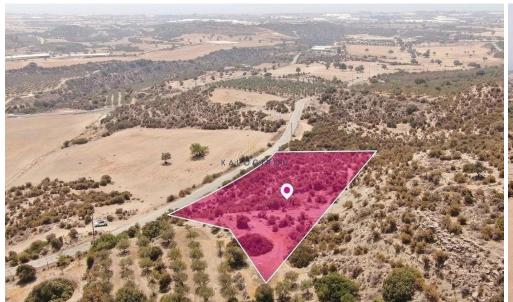

Land of 11.538 sq. m with 10% building density and 10% land coverage and permission for 2 floors (8.3m) of construction, in zone zone Γ3. Access to the field is via a registerd road with total frontage of approx. 78m.

The asset is located approx. 5km form the motorway and approx. 3,48km from the beach. The surrounding area includes...

| Property Info | Plot / Area Info |       | Additional info  |                |
|---------------|------------------|-------|------------------|----------------|
|               |                  |       | Reference Number | 43574          |
|               | Plot area        | 11538 | Property type    | Land and Plots |
|               |                  |       | Condition        | Pre-Owned      |