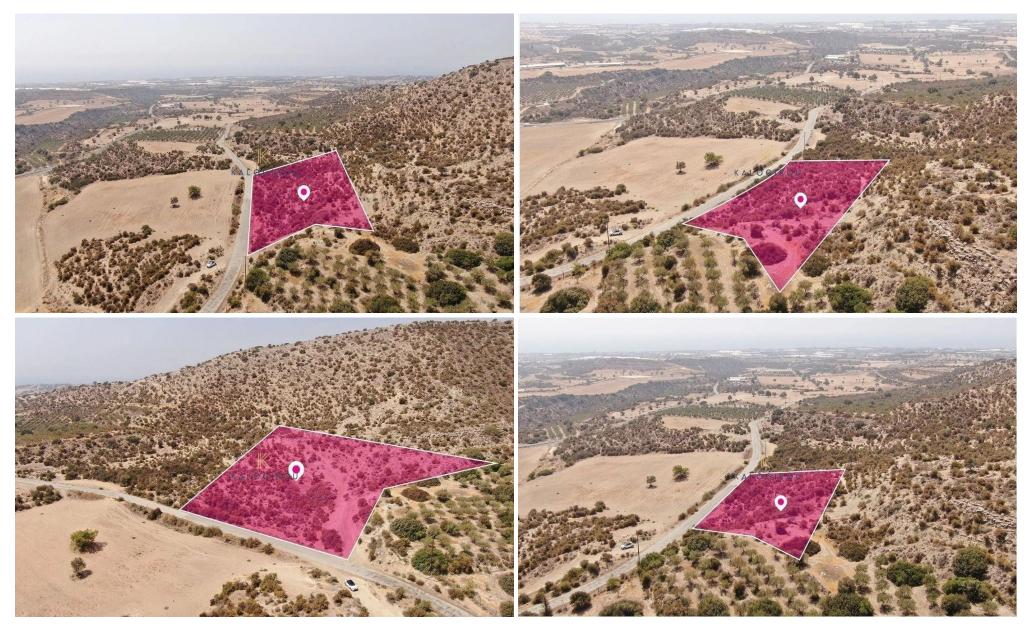

Land of 11.538 sq. m with 10% building density and 10% land coverage and permission for 2 floors (8.3m) of construction, in zone zone Γ3. Access to the field is via a registerd road with total frontage of approx. 78m.

The asset is located approx. 5km form the motorway and approx. 3,48km from the beach. The surrounding area includes...

| Property Info | Plot / Area Info |       | Additional info  |                |
|---------------|------------------|-------|------------------|----------------|
|               |                  |       | Reference Number | 43574          |
|               | Plot area        | 11538 | Property type    | Land and Plots |
|               |                  |       | Condition        | Pre-Owned      |